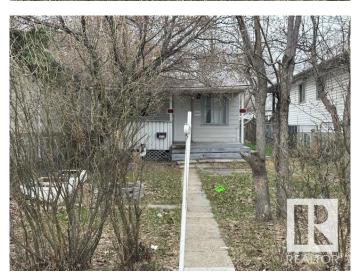

## \$174,900

2 Bedroom, 1.00 Bathroom, 667 sqft Single Family on 0.00 Acres

Mccauley, Edmonton, AB

Prime location to build and invest in the mature area location! Investor Alert or First time buyer!! Cozy livable bungalow in the mature down town city neighborhood, minutes to the heart of Edmonton! Situated on a 29' x 129' lot zoned RF3. This is a GREAT rental or live and re-development later property. 2 bedrooms, 1 bathroom, laminate flooring, metal roof, newer hot water tank, crawl space for storage. Build a new single family and duplex housing or possible four units. CLOSE TO ALL AMENITIES, SCHOOLS, MAJOR BUS ROUTES, LRT LINE, GROCERY STORES & RESTAURANTS, MEDICAL SERVICES. **BRING OFFERS! MUST SELL!** 

## **Community Information**

Address 9423 110 Avenue

Area Edmonton
Subdivision Mccauley
City Edmonton
County ALBERTA

Province AB

Postal Code T5H 1H2

**Amenities** 

Amenities Crawl Space, Front Porch, Hot Water Natural Gas, No Smoking Home,

Has Basement Yes

Basement None, No Basement

**Exterior** 

Exterior Wood, Vinyl

Exterior Features Landscaped, Paved Lane, Private Setting, Schools, Shopping Nearby

Roof Metal

Construction Wood, Vinyl

Foundation Concrete Perimeter