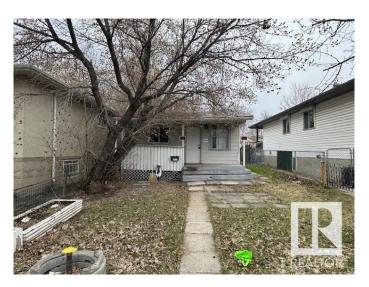

## \$174,900 - 9423 110 Avenue, Edmonton

MLS® #E4432196

## \$174,900

2 Bedroom, 1.00 Bathroom, 667 sqft Single Family on 0.00 Acres

Mccauley, Edmonton, AB

Prime location to build and invest in the mature area location! Investor Alert or First time buyer!! Cozy livable bungalow in the mature down town city neighborhood, minutes to the heart of Edmonton! Situated on a 29' x 129' lot zoned RF3. This is a GREAT rental or live and re-development later property. 2 bedrooms, 1 bathroom, laminate flooring, metal roof, newer hot water tank, crawl space for storage. Build a new single family and duplex housing or possible four units. CLOSE TO ALL AMENITIES, SCHOOLS, MAJOR BUS ROUTES, LRT LINE, GROCERY STORES & RESTAURANTS, MEDICAL SERVICES. **BRING OFFERS! MUST SELL!** 

## **Essential Information**

MLS® # E4432196

Price \$174,900

Bedrooms 2

Bathrooms 1.00

Full Baths 1

Square Footage 667

Acres 0.00 Year Built 1920

Type Single Family

Sub-Type Detached Single Family

Style Bungalow

Status Active

## **Community Information**

Address 9423 110 Avenue

Area Edmonton
Subdivision Mccauley
City Edmonton
County ALBERTA

Province AB

Postal Code T5H 1H2

**Amenities** 

Amenities Crawl Space, Front Porch, Hot Water Natural Gas, No Smoking Home,

Has Basement Yes

Basement None, No Basement

**Exterior** 

Exterior Wood, Vinyl

Exterior Features Landscaped, Paved Lane, Private Setting, Schools, Shopping Nearby

Roof Metal

Construction Wood, Vinyl

Foundation Concrete Perimeter