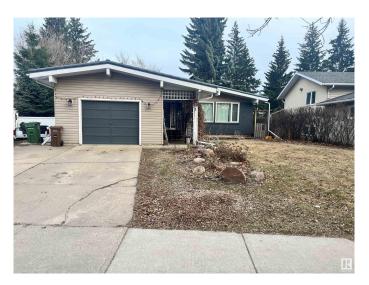

# \$474,900 - 71 Forest Drive, St. Albert

MLS® #E4432209

## \$474,900

5 Bedroom, 2.00 Bathroom, 1,131 sqft Single Family on 0.00 Acres

Forest Lawn (St. Albert), St. Albert, AB

Visit the Listing Brokerage (and/or listing REALTOR®) website to obtain additional information. 4 level split located in highly sought after mature area, well treed and close to parks, trails and schools. Hardwood floors in main living area, tile bathrooms newer carpet in lower level bedroom, large fenced yard loaded with trees and annual flowers and plants. Maintenance free deck, forever metal roof. Gas fireplace. Single car garage insulated and drywalled.

#### **Essential Information**

MLS® # E4432209 Price \$474,900

Bedrooms 5
Bathrooms 2.00

Full Baths 2

Square Footage 1,131 Acres 0.00 Year Built 1972

Type Single Family

Sub-Type Detached Single Family

Style 4 Level Split