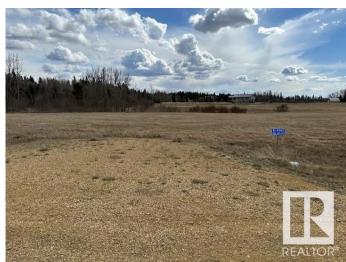

## \$149,000

0 Bedroom, 0.00 Bathroom, Rural on 4.05 Acres

Pineridge Downs, Rural Wetaskiwin County, AB

Build your dream home on this 4.05 acre lot located in Pineridge Downs, East of Millet. Great location, close to pavement, easy commute to Leduc and EIA. Power and gas at property line.

#### **Exterior**

Exterior Features Not Landscaped, See Remarks