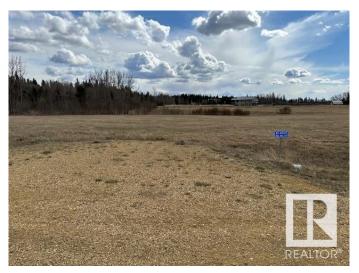

## \$149,000

0 Bedroom, 0.00 Bathroom, Rural on 4.05 Acres

Pineridge Downs, Rural Wetaskiwin County, AB

Build your dream home on this 4.05 acre lot located in Pineridge Downs, East of Millet. Great location, close to pavement, easy commute to Leduc and EIA. Power and gas at property line.

#### **Exterior**

Exterior Features Not Landscaped, See Remarks