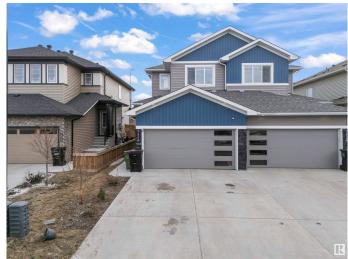

# \$549,999 - 7652 Creighton Place Sw, Edmonton

MLS® #E4432368

### \$549.999

4 Bedroom, 3.50 Bathroom, 1,554 sqft Single Family on 0.00 Acres

Chappelle Area, Edmonton, AB

Prime Location!!! Backing onto 41 Ave SW, all amenities nearby, close to the airport as well, welcome to this duplex built in 2020 and comes with a one bedroom LEGAL BASEMENT SUITE with a SEPARATE ENTRY as a mortgage helper!!! Do not miss on this opportunity as this would not last. The duplex next door at 7650 is listed as well and if you have family and friends looking this could be a perfect opportunity for multi-generational living. Call this your home today! This beautiful house is very spacious with a total of 4 bedrooms and 3.5 bathrooms, with a Shopping Plaza very close to the house. Also, this house has no neighbour in the back.

Year Built 2020

Type Single Family

Sub-Type Half Duplex Style 2 Storey

Status Active

# **Amenities**

Amenities Deck

Parking Double Garage Attached

## **Exterior**

Exterior Wood, Vinyl

Exterior Features Airport Nearby, Golf Nearby, Landscaped, Schools, Shopping Nearby

Roof Asphalt Shingles

Construction Wood, Vinyl

Foundation Concrete Perimeter