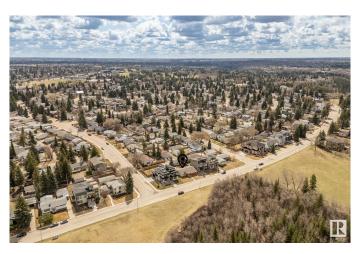

#### \$450,000

0 Bedroom, 0.00 Bathroom, Single Family on 0.00 Acres

Aspen Gardens, Edmonton, AB

Aspen Drive West DREAM LOT!! NOT A SKINNY LOT, 34' x 120' (3665.8 SF lot). This lot is FULLY SERVICED FROM EPCOR. Not too often will you be able to build your dream home in Aspen Drive for this price! Located in one of Edmonton's most desirable neighborhoods and Streets. Beautiful views, great location, facing Ravine. The area offers top schools (WESTBROOK/VERNON BARFORD/HARRY AINLAY) and easy access to the UofA and Downtown. The house will be removed prior to possession. See exact lot dimensions in pictures. The South/West Lot is the lot for sale.

### **Exterior**

Exterior Features Level Land, Ravine View, Schools, Ski Hill Nearby