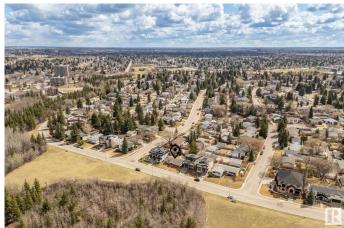

#### \$450,000

0 Bedroom, 0.00 Bathroom, Single Family on 0.00 Acres

Aspen Gardens, Edmonton, AB

Aspen Drive West DREAM LOT!! NOT A SKINNY LOT, 34' x 120' (3665.8 SF lot). This lot is FULLY SERVICED FROM EPCOR. Not too often will you be able to build your dream home in Aspen Drive for this price! Located in one of Edmonton's most desirable neighborhoods and Streets. Beautiful views, great location, facing Ravine. The area offers top schools (WESTBROOK/VERNON BARFORD/HARRY AINLAY) and easy access to the UofA and Downtown. The house will be removed prior to possession. See exact lot dimensions in pictures. The South/West Lot is the lot for sale.

### **Exterior**

Exterior Features Level Land, Ravine View, Schools, Ski Hill Nearby