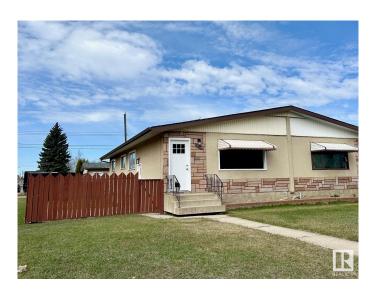

# \$365,000 - 13002 69 Street, Edmonton

MLS® #E4432580

# \$365.000

5 Bedroom, 2.00 Bathroom, 1,015 sqft Single Family on 0.00 Acres

Balwin, Edmonton, AB

This fully renovated bungalow offers three bedrooms on the main floor, full 3 piece bathroom and laundry main level. The bright living room and spacious kitchen create a welcoming atmosphere. The basement is fully finished with separate entrance, laundry, full 3 piece bathroom, 2 bedrooms, den, dining, sitting area/ tv room and kitchen. Both levels boast custom cabinetry and quartz countertops which include the kitchens, bathrooms, front entry bench and main level laundry. Outside, you'll find a large fenced backyard, a double detached garage, and a corner lot with ample parking. Conveniently located near the LRT, schools, parks, and shopping.