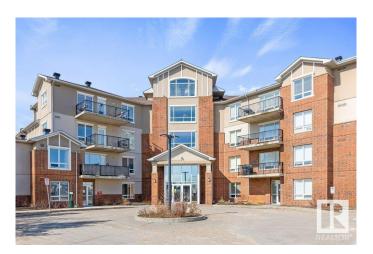

# \$165,400

1 Bedroom, 1.00 Bathroom, 1,116 sqft Condo / Townhouse on 0.00 Acres

Belvedere, Edmonton, AB

Welcome to Holland Gardens. ALL UTILITIES INCLUDED! Enjoy 1115 square feet of living space. This 1 BED, 1 full bath, has a Large Den W/ IN-SUITE LAUNDRY, & HEATED UNDERGROUND PARKING STALL, also PET-FRIENDLY LIVING!! Enjoy the quiet features of a concrete building, fitness room, steps from Londonderry Mall, transit, and major roadways. Perfect for first-time buyers or investors! Don't miss out

#### **Exterior**

Exterior Concrete, Brick, Stucco

Exterior Features Landscaped, Park/Reserve, Playground Nearby, Public Transportation,

Schools, Shopping Nearby

Roof Asphalt Shingles

Construction Concrete, Brick, Stucco