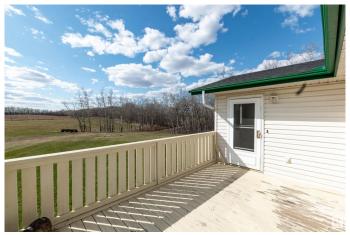

s fully fenced parcel is bordered with mature trees and offers excellent access via Township Road 495 and Range Road 221. The property features a meticulously maintained 1,376 sq. ft. farmhouse with 2 bedrooms and a 4-piece bathroomâ€"move-in ready and full of charm. Additional improvements include a 20' x 30' metal-clad garage with power, multiple corrals, two dugouts, and extensive fencingâ€"ideal for starting a hobby farm or expanding an existing operation. A rare opportunity to own prime land in a sought-after location! Amazing value and ready for immediate possession! Visit REALTOR® website for more information.

Built in 1996

## **Essential Information**

MLS® # E4432880 Price \$649,900

Bedrooms 2

Bathrooms 1.00

Full Baths 1

Square Footage 1,377

Acres 80.00

Year Built 1996







Type Rural

Sub-Type Detached Single Family

Style Bungalow

Status Active

## **Community Information**

Address 49539 Rge Road 221
Area Rural Leduc County

Subdivision None

City Rural Leduc County

County ALBERTA

Province AB

Postal Code T0B 3M0

## **Amenities**

Features Ceiling 9 ft., Deck

## Interior

Heating Forced Air-1, Propane

Stories 1

Has Basement Yes

Basement None, No Basement

## **Exterior**

Exterior Wood

Exterior Features Fenced, Landscaped, Private Setting, Treed Lot

Construction Wood

Foundation Grade Beam

#### Additional Information

Date Listed April 25th, 2025

Days on Market 7

Zoning Zone 80

DATA IS DEEMED RELIABLE BUT IS NOT GUARANTEED ACCURATE BY THE REALTORS® ASSOCIATION OF EDMONTON. COPYRIGHT 2025 BY THE REALTORS® ASSOCIATION OF EDMONTON. ALL RIGHT