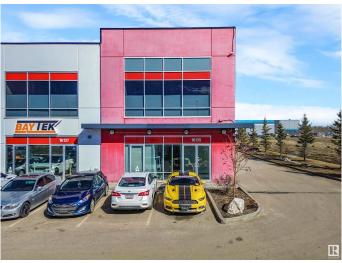

# \$0 - 16135 142 Street, Edmonton

MLS® #E4432914

### \$0

0 Bedroom, 0.00 Bathroom, Industrial on 0.00 Acres

Rampart Industrial, Edmonton, AB

This stunning office space redefines understated elegance. Designed with both functionality and style in mind, it boasts a beautifully finished interior complete with a spacious staff kitchen, modern bathrooms, and a thoughtful layout that enhances workflow and comfort. The option to include a back warehouse adds valuable flexibility for businesses with storage or operational needs. A rare combination of sophistication and utility, this space is ready to elevate your work environment.