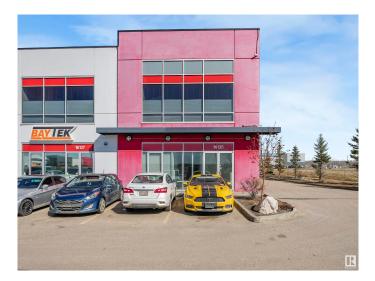

# \$0 - 16135 142 Street, Edmonton

MLS® #E4432914

### \$0

0 Bedroom, 0.00 Bathroom, Industrial on 0.00 Acres

Rampart Industrial, Edmonton, AB

This stunning office space redefines understated elegance. Designed with both functionality and style in mind, it boasts a beautifully finished interior complete with a spacious staff kitchen, modern bathrooms, and a thoughtful layout that enhances workflow and comfort. The option to include a back warehouse adds valuable flexibility for businesses with storage or operational needs. A rare combination of sophistication and utility, this space is ready to elevate your work environment.