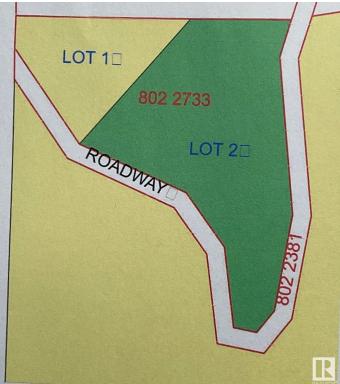

#### \$287,500

0 Bedroom, 0.00 Bathroom, Rural on 10.43 Acres

None, Rural Leduc County, AB

\*\*Stunning 10.43-Acre Property with Breathtaking Views!\*\* Discover this incredible 10.43-acre parcel on the east bank of Coal Lake Valley, offering spectacular view of the north end of Coal Lake. The land has been cleared and is primed for you to create your dream property. Plus, it's already serviced with power, making it even easier to start your vision. In addition, this property features spring-fed water. Whether you envision a serene retreat or an outdoor paradise, this unique combination of beautiful landscape and essential resources makes this property a rare find. Don't miss out on this amazing opportunity! GST may be applicable

## **Community Information**

| Address | B 23509 Twp Rd 484 |
|---------|--------------------|
| Area    | Rural Leduc County |

| Subdivision | None               |
|-------------|--------------------|
| City        | Rural Leduc County |
| County      | ALBERTA            |
| Province    | AB                 |
| Postal Code | T0C 1Z0            |