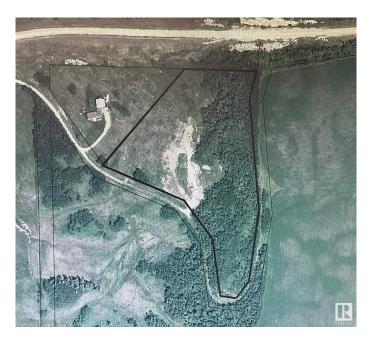

#### \$287,500

0 Bedroom, 0.00 Bathroom, Rural on 10.43 Acres

None, Rural Leduc County, AB

\*\*Stunning 10.43-Acre Property with Breathtaking Views!\*\* Discover this incredible 10.43-acre parcel on the east bank of Coal Lake Valley, offering spectacular view of the north end of Coal Lake. The land has been cleared and is primed for you to create your dream property. Plus, it's already serviced with power, making it even easier to start your vision. In addition, this property features spring-fed water. Whether you envision a serene retreat or an outdoor paradise, this unique combination of beautiful landscape and essential resources makes this property a rare find. Don't miss out on this amazing opportunity! GST may be applicable