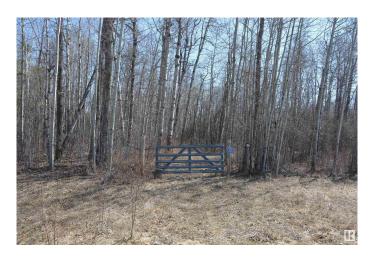

# \$139,900

0 Bedroom, 0.00 Bathroom, Rural on 2.06 Acres

Heather Downs, Rural Lac Ste. Anne County, AB

Discover the perfect spot to build your dream home on this 2+ acre treed lot, ideally situated just off Highway 43 and Township Road 540 â€" west of Edmonton. Conveniently located near Stony Plain & Spruce Grove, you'll enjoy easy access to shopping, services, & a four-lane highway for an effortless commute. This property, labeled as Lot 30 on the subdivision map, has already been brushed & cleared for a future home, with the potential for a walk-out design. The lot sides onto tranquil greenspace and ponds to both the north & south, providing privacy, beautiful natural surroundings, & plenty of space to explore. Features include: Possible walk-out basement potential, Surrounded by newer homes in a growing subdivision, Lot appears surveyed at the rear, Family-friendly environment â€" catch frogs with the kids in the nearby ponds! This is a wonderful opportunity to set down roots in a peaceful, natural setting with all the benefits of nearby amenities. Don't miss your chance to build your ideal lifestyle here!