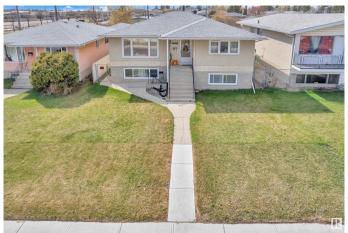

# \$449,999 - 12708 83 Street, Edmonton

MLS® #E4433240

## \$449,999

5 Bedroom, 2.00 Bathroom, 1,183 sqft Single Family on 0.00 Acres

Killarney, Edmonton, AB

This well-maintained up/down duplex is ideally located near shopping, public transit, and schools. It includes two high-efficiency furnaces, separate laundry areas, and two kitchens. Both units feature bright layouts with large windows that let in plenty of natural light. The upper unit offers 3 bedrooms, a full bathroom, and a spacious living room, dining area, and kitchen. The fully finished basement includes 2 bedrooms, a bathroom, and an open-concept living room and kitchen. Additional features include ample storage, a large backyard with a concrete patio, garden space, and double detached garage. Situated on a generous 45' x 150' lot, this property is a great opportunity for first-time buyers or investors."

## **Essential Information**

MLS® # E4433240 Price \$449,999

Bedrooms 5

Bathrooms 2.00

Full Baths 2

Square Footage 1,183

Acres 0.00

Year Built 1969

Type Single Family

Sub-Type Duplex Up And Down

Style Raised Bungalow

Status Active

# **Community Information**

Address 12708 83 Street

Area Edmonton
Subdivision Killarney
City Edmonton
County ALBERTA

Province AB

Postal Code T5E 2V8