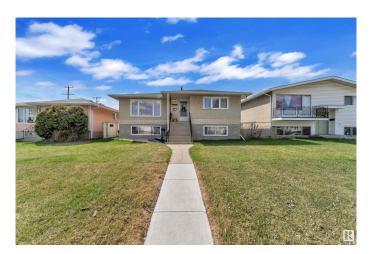

# \$449,999 - 12708 83 Street, Edmonton

MLS® #E4433240

## \$449,999

5 Bedroom, 2.00 Bathroom, 1,183 sqft Single Family on 0.00 Acres

Killarney, Edmonton, AB

This well-maintained up/down duplex is ideally located near shopping, public transit, and schools. It includes two high-efficiency furnaces, separate laundry areas, and two kitchens. Both units feature bright layouts with large windows that let in plenty of natural light. The upper unit offers 3 bedrooms, a full bathroom, and a spacious living room, dining area, and kitchen. The fully finished basement includes 2 bedrooms, a bathroom, and an open-concept living room and kitchen. Additional features include ample storage, a large backyard with a concrete patio, garden space, and double detached garage. Situated on a generous 45' x 150' lot, this property is a great opportunity for first-time buyers or investors."

## **Essential Information**

MLS® # E4433240 Price \$449,999

Bedrooms 5

Bathrooms 2.00

Full Baths 2

Square Footage 1,183

Acres 0.00

Year Built 1969

Type Single Family

Sub-Type Duplex Up And Down

Style Raised Bungalow

Status Active

# **Community Information**

Address 12708 83 Street

Area Edmonton
Subdivision Killarney
City Edmonton
County ALBERTA

Province AB

Postal Code T5E 2V8