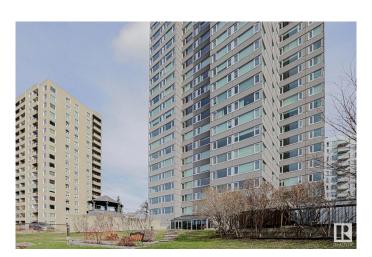

Type Condo / Townhouse

Sub-Type Apartment High Rise

Style Single Level Apartment

Status Active

#### **Exterior**

Exterior Concrete, Stucco

Exterior Features Golf Nearby, Landscaped, No Back Lane, Picnic Area, River Valley

View, River View, Shopping Nearby, View City

Roof Flat

Construction Concrete, Stucco
Foundation Concrete Perimeter