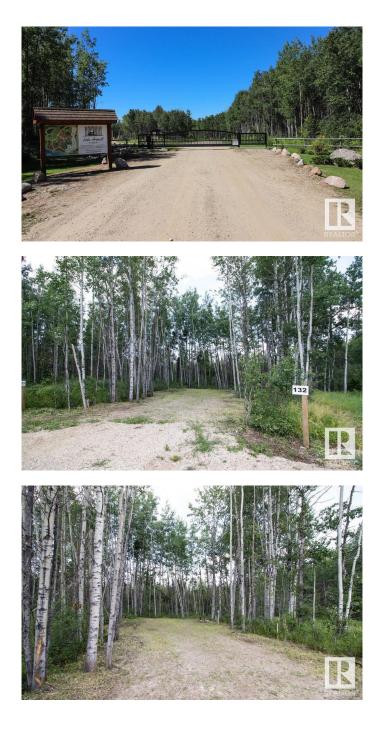

## \$49,900

0 Bedroom, 0.00 Bathroom, Rural on 0.24 Acres

Lake Arnault RV Resort, Rural Lac Ste. Anne County, AB

Are you always watching Tiny Home programs? Well... this pie lot located in Lake Arnault RV Resort is perfect for you to put the tiny home of your dreams or your RV! You are allowed to put a 600 sq ft dwelling with a 20ft elevation, yes one of those adorable loft style retreats!!! You have access to your property year round... and itâ€<sup>™</sup>s all yours to create! This lot is located at the peak of the development and is the perfect place for your home away from home. Services are already awaiting you (water, power and 750 gallon holding tank), internet is available as well! There is a \$1200 annual condo fee and there are amenities such as parks, boat storage, community gazebo and soon will be full bathrooms with laundry. Partake in hiking, nature watching, boating or just throw a frisby to your favorite furry friend! Do not miss the opportunity to be apart of this vibrant community!

## **Community Information**

| Address     | 132 5515 Twp Rd 550        |
|-------------|----------------------------|
| Area        | Rural Lac Ste. Anne County |
| Subdivision | Lake Arnault RV Resort     |
| City        | Rural Lac Ste. Anne County |
| County      | ALBERTA                    |
| Province    | AB                         |
| Postal Code | TOE OLO                    |