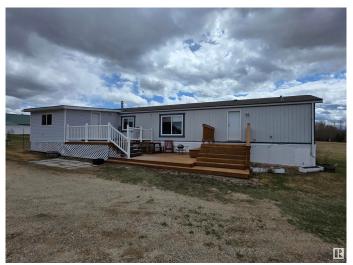

## \$274,900

3 Bedroom, 2.00 Bathroom, 1,408 sqft Rural on 5.00 Acres

Kimberly Heights, Rural Brazeau County, AB

This 3-bedroom, 2-bathroom home with a 12' x 16' addition sits on a spacious 5-acre parcel in the Kimberly Heights subdivision. The home offers a bright, open layout and is set on steel piles, with newer shingles providing added peace of mind. A large front deck offers a great space to relax or entertain, while the primary bedroom features its own ensuite and walk-in closet. The yard is nicely maintained and ideal for outdoor activities. An annual lease provides \$750 in extra income. With pavement nearly the entire way and less than 10 minutes to Drayton Valley, this property offers comfortable country living with quick access to town.

#### **Amenities**

Features Deck, Vinyl Windows

#### **Exterior**

Exterior Wood

Exterior Features Flat Site, Landscaped

Construction Wood Foundation Piling