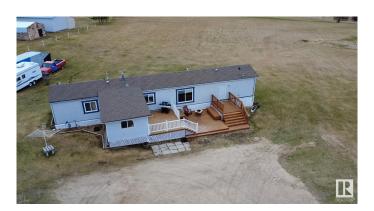

## \$274,900

3 Bedroom, 2.00 Bathroom, 1,408 sqft Rural on 5.00 Acres

Kimberly Heights, Rural Brazeau County, AB

This 3-bedroom, 2-bathroom home with a 12' x 16' addition sits on a spacious 5-acre parcel in the Kimberly Heights subdivision. The home offers a bright, open layout and is set on steel piles, with newer shingles providing added peace of mind. A large front deck offers a great space to relax or entertain, while the primary bedroom features its own ensuite and walk-in closet. The yard is nicely maintained and ideal for outdoor activities. An annual lease provides \$750 in extra income. With pavement nearly the entire way and less than 10 minutes to Drayton Valley, this property offers comfortable country living with quick access to town.

#### **Amenities**

Features Deck, Vinyl Windows

#### **Exterior**

Exterior Wood

Exterior Features Flat Site, Landscaped

Construction Wood Foundation Piling