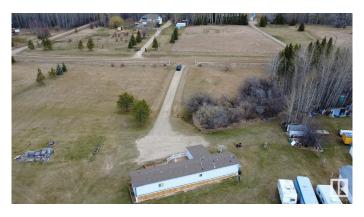

## \$274,900

3 Bedroom, 2.00 Bathroom, 1,408 sqft Rural on 5.00 Acres

Kimberly Heights, Rural Brazeau County, AB

This 3-bedroom, 2-bathroom home with a 12' x 16' addition sits on a spacious 5-acre parcel in the Kimberly Heights subdivision. The home offers a bright, open layout and is set on steel piles, with newer shingles providing added peace of mind. A large front deck offers a great space to relax or entertain, while the primary bedroom features its own ensuite and walk-in closet. The yard is nicely maintained and ideal for outdoor activities. An annual lease provides \$750 in extra income. With pavement nearly the entire way and less than 10 minutes to Drayton Valley, this property offers comfortable country living with quick access to town.