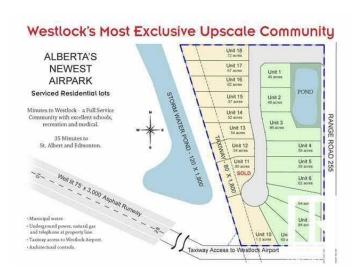

## \$75,000

0 Bedroom, 0.00 Bathroom, Rural on 0.59 Acres

Crosswind Landing, Rural Westlock County, AB

What a beautiful spot to build your dream home in Westlock County's upscale architecturally controlled sub-division from .14 acres to 1 acre in size that have municipal water, underground power, gas and telephone to each lot. These lots have aircraft access to Westlock Airport and it's an easy commute to Edmonton (35 minutes to St. Albert) or points north . Adjacent to Rainbow Park just 4 1/2 miles from town. Large ponds with wildlife (largest is 1800 ft long for kayak/canoeing), 1000 lovely, planted trees (2014) including Lilac, Golden Willow, Red Osier Dogwood & Laurel Leaf Willows surround the sub-division and embrace the entryway. Westlock is a full service community with modern hospital, public & private schools, shopping & recreational facilities, 18 hole golf and 15 minutes to Tawatinaw Ski hill with downhill. snowboard, tubing & cross-country skiing. Country living at it's finest. GST may apply.

# **Community Information**

Address 5 - 59512 Rr 255

Area Rural Westlock County

Subdivision Crosswind Landing

City Rural Westlock County

County ALBERTA

Province AB

Postal Code T7P 2P4

## **Exterior**

Exterior Features Level Land, Schools, Shopping Nearby, Ski Hill Nearby, Stream/Pond