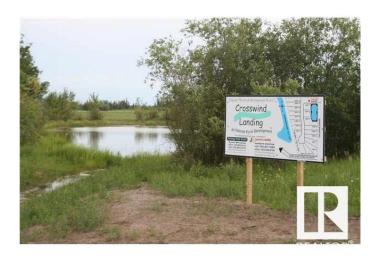

## \$65,000

0 Bedroom, 0.00 Bathroom, Rural on 0.55 Acres

Crosswind Landing, Rural Westlock County, AB

What a beautiful spot to build your dream home in Westlock County's upscale architecturally controlled sub-division from .14 acres to 1 acre in size that have municipal water, underground power, gas and telephone to each lot. These lots have aircraft access to Westlock Airport and it's an easy commute to Edmonton (35 minutes to St. Albert) or points north . Adjacent to Rainbow Park just 4 1/2 miles from town. Large ponds with wildlife (largest is 1800 ft long for kayak/canoeing), 1000 lovely, planted trees (2014) including Lilac, Golden Willow, Red Osier Dogwood & Laurel Leaf Willows surround the sub-division and embrace the entryway. Westlock is a full service community with modern hospital, public & private schools, shopping & recreational facilities, 18 hole golf and 15 minutes to Tawatinaw Ski hill with downhill. snowboard, tubing & cross-country skiing. Country living at it's finest. GST may apply.