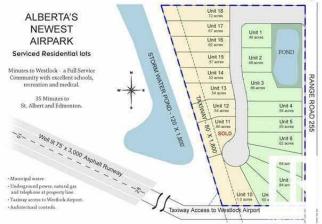

## \$65,000

0 Bedroom, 0.00 Bathroom, Rural on 0.55 Acres

Crosswind Landing, Rural Westlock County, AB

What a beautiful spot to build your dream home in Westlock County's upscale architecturally controlled sub-division from .14 acres to 1 acre in size that have municipal water, underground power, gas and telephone to each lot. These lots have aircraft access to Westlock Airport and it's an easy commute to Edmonton (35 minutes to St. Albert) or points north . Adjacent to Rainbow Park just 4 1/2 miles from town. Large ponds with wildlife (largest is 1800 ft long for kayak/canoeing), 1000 lovely, planted trees (2014) including Lilac, Golden Willow, Red Osier Dogwood & Laurel Leaf Willows surround the sub-division and embrace the entryway. Westlock is a full service community with modern hospital, public & private schools, shopping & recreational facilities, 18 hole golf and 15 minutes to Tawatinaw Ski hill with downhill. snowboard, tubing & cross-country skiing. Country living at it's finest. GST may apply.

## Exterior

Exterior Features Airport Nearby, Golf Nearby, Level Land, Schools, Shopping Nearby, Ski Hill Nearby