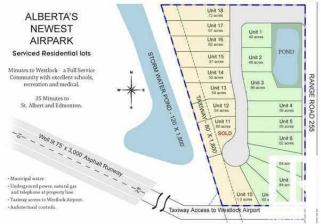

#### \$85,000

0 Bedroom, 0.00 Bathroom, Rural on 0.60 Acres

Crosswind Landing, Rural Westlock County, AB

What a beautiful spot to build your dream home in Westlock County's upscale architecturally controlled sub-division from .49 acres to 1 acre in size that have municipal water, underground power, gas and telephone to each lot. These lots have aircraft access to Westlock Airport and it's an easy commute to Edmonton (35 minutes to St. Albert) or points north . Adjacent to Rainbow Park just 4 1/2 miles from town. Large ponds with wildlife (largest is 1800 ft long for kayak/canoeing), 1000 lovely, planted trees (2014) including Lilac, Golden Willow, Red Osier Dogwood & Laurel Leaf Willows surround the sub-division and embrace the entryway. Westlock is a full service community with modern hospital, public & private schools, shopping & recreational facilities, 18 hole golf and 15 minutes to Tawatinaw Ski hill with downhill. snowboard, tubing & cross-country skiing. Country living at it's finest. GST may apply.

## **Community Information**

| Address     | 9-59512 Rr 255        |
|-------------|-----------------------|
| Area        | Rural Westlock County |
| Subdivision | Crosswind Landing     |
| City        | Rural Westlock County |
| County      | ALBERTA               |
| Province    | AB                    |
| Postal Code | T7P 2P4               |

## Exterior

Exterior Features Airport Nearby, Golf Nearby, Level Land, Schools, Shopping Nearby, Ski Hill Nearby