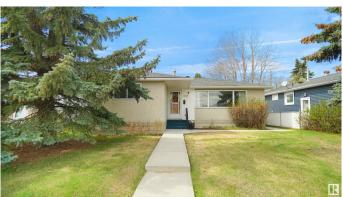

#### \$369.980

4 Bedroom, 2.00 Bathroom, 1,101 sqft Single Family on 0.00 Acres

Wellington, Edmonton, AB

Welcome home to this well kept Kensington bungalow! As you enter the home you're welcomed into a large and bright living room/dinning room area. The main floor includes 3 bedrooms and a 4 piece bath. he fully finished basement. comes with an additional massive living room a large bedroom and a 2 piece bath. The fully fenced yard has a nice has a nice private setting with a concrete patio. This home also comes with a large over sized double garage detached garage. This is truly a great opportunity, perfect for any discriminating buyer. Situated just steps from a local neighborhood park and all levels of schooling. Close too all amenities and easy access to the Henday and yellow head trail. Perfect for a first time home buyer or savvy investor looking to build some sweat equity.

Year Built 1959

Type Single Family

Sub-Type Detached Single Family

Style Bungalow Status Active

#### **Exterior**

Exterior Wood, Stucco

Exterior Features Back Lane, Fenced, Park/Reserve, Playground Nearby, Public

Swimming Pool, Public Transportation, Schools, Shopping Nearby, See

Remarks

Roof Asphalt Shingles
Construction Wood, Stucco