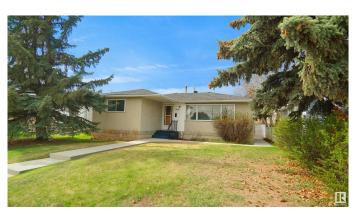

#### \$369.980

4 Bedroom, 2.00 Bathroom, 1,101 sqft Single Family on 0.00 Acres

Wellington, Edmonton, AB

Welcome home to this well kept Kensington bungalow! As you enter the home you're welcomed into a large and bright living room/dinning room area. The main floor includes 3 bedrooms and a 4 piece bath. he fully finished basement. comes with an additional massive living room a large bedroom and a 2 piece bath. The fully fenced yard has a nice has a nice private setting with a concrete patio. This home also comes with a large over sized double garage detached garage. This is truly a great opportunity, perfect for any discriminating buyer. Situated just steps from a local neighborhood park and all levels of schooling. Close too all amenities and easy access to the Henday and yellow head trail. Perfect for a first time home buyer or savvy investor looking to build some sweat equity.

Year Built 1959

Type Single Family

Sub-Type Detached Single Family

Style Bungalow Status Active

#### **Exterior**

Exterior Wood, Stucco

Exterior Features Back Lane, Fenced, Park/Reserve, Playground Nearby, Public

Swimming Pool, Public Transportation, Schools, Shopping Nearby, See

Remarks

Roof Asphalt Shingles
Construction Wood, Stucco