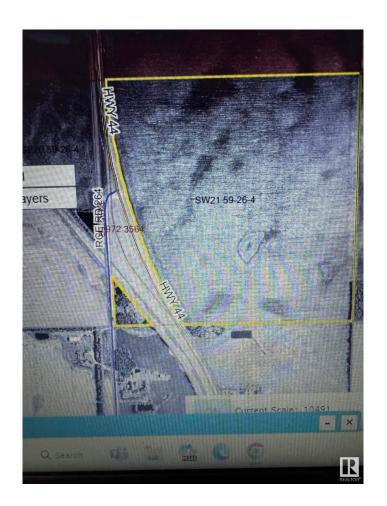

## \$29,900

0 Bedroom, 0.00 Bathroom, Rural on 2.70 Acres

None, Rural Westlock County, AB

Located 4 kms south of Westlock Inn on Hwy 44 & RR 264 is this 2.70 acre parcel. Go south to RR 264. Turn onto it and you're basically there. Terrific place to display your wares or your business in Westlock. Zoned HC (Highway Commercial).

## **Community Information**

Address Hwy 44 Rr 264

Area Rural Westlock County

Subdivision None

City Rural Westlock County

County ALBERTA

Province AB

Postal Code T7P 2P6