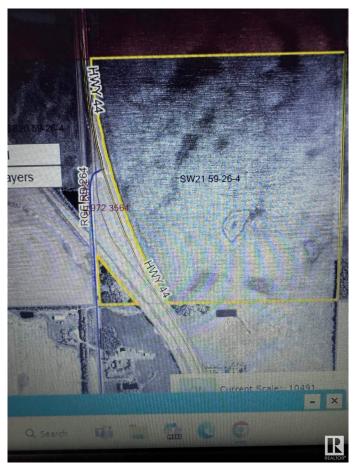

## \$29,900

0 Bedroom, 0.00 Bathroom, Rural on 2.70 Acres

None, Rural Westlock County, AB

Located 4 kms south of Westlock Inn on Hwy 44 & RR 264 is this 2.70 acre parcel. Go south to RR 264. Turn onto it and you're basically there. Terrific place to display your wares or your business in Westlock. Zoned HC (Highway Commercial).

## **Community Information**

Address Hwy 44 Rr 264

Area Rural Westlock County

Subdivision None

City Rural Westlock County

County ALBERTA

Province AB

Postal Code T7P 2P6