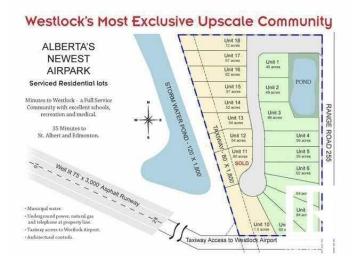

### \$85,000

0 Bedroom, 0.00 Bathroom, Rural on 0.84 Acres

Crosswind Landing, Rural Westlock County, AB

What a beautiful spot to build your dream home in Westlock County's upscale architecturally controlled sub-division from .14 acres to 1 acre in size that have municipal water, underground power, gas and telephone to each lot. These lots have aircraft access to Westlock Airport and it's an easy commute to Edmonton (35 minutes to St. Albert) or points north . Adjacent to Rainbow Park just 4 1/2 miles from town. Large ponds with wildlife (largest is 1800 ft long for kayak/canoeing), 1000 lovely, planted trees (2014) including Lilac, Golden Willow, Red Osier Dogwood & Laurel Leaf Willows surround the sub-division and embrace the entryway. Westlock is a full service community with modern hospital, public & private schools, shopping & recreational facilities, 18 hole golf and 15 minutes to Tawatinaw Ski hill with downhill. snowboard, tubing & cross-country skiing. Country living at it's finest. GST may apply.

## **Community Information**

Address 8 - 59512 Rr 255

Area Rural Westlock County

Subdivision Crosswind Landing

City Rural Westlock County

County ALBERTA

Province AB

Postal Code T7P 2P4

### **Exterior**

Exterior Features Airport Nearby, Golf Nearby, Level Land, Schools, Shopping Nearby, Ski

Hill Nearby, Stream/Pond