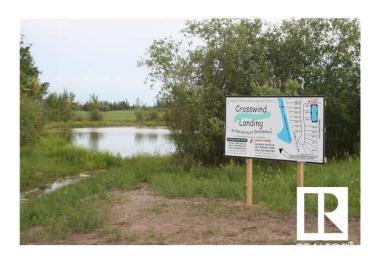

### \$85,000

0 Bedroom, 0.00 Bathroom, Rural on 0.84 Acres

Crosswind Landing, Rural Westlock County, AB

What a beautiful spot to build your dream home in Westlock County's upscale architecturally controlled sub-division from .14 acres to 1 acre in size that have municipal water, underground power, gas and telephone to each lot. These lots have aircraft access to Westlock Airport and it's an easy commute to Edmonton (35 minutes to St. Albert) or points north . Adjacent to Rainbow Park just 4 1/2 miles from town. Large ponds with wildlife (largest is 1800 ft long for kayak/canoeing), 1000 lovely, planted trees (2014) including Lilac, Golden Willow, Red Osier Dogwood & Laurel Leaf Willows surround the sub-division and embrace the entryway. Westlock is a full service community with modern hospital, public & private schools, shopping & recreational facilities, 18 hole golf and 15 minutes to Tawatinaw Ski hill with downhill. snowboard, tubing & cross-country skiing. Country living at it's finest. GST may apply.

## **Community Information**

Address 8 - 59512 Rr 255

Area Rural Westlock County

Subdivision Crosswind Landing

City Rural Westlock County

County ALBERTA

Province AB

Postal Code T7P 2P4