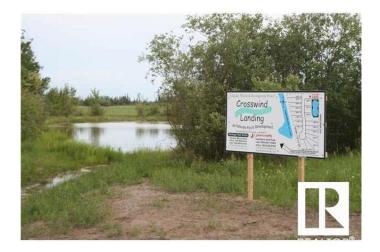

### \$74,000

0 Bedroom, 0.00 Bathroom, Rural on 0.67 Acres

Crosswind Landing, Rural Westlock County, AB

What a beautiful spot to build your dream home in Westlock County's upscale architecturally controlled sub-division from .14 acres to 1 acre in size that have municipal water, underground power, gas and telephone to each lot. These lots have aircraft access to Westlock Airport and it's an easy commute to Edmonton (35 minutes to St. Albert) or points north . Adjacent to Rainbow Park just 4 1/2 miles from town. Large ponds with wildlife (largest is 1800 ft long for kayak/canoeing), 1000 lovely, planted trees (2014) including Lilac, Golden Willow, Red Osier Dogwood & Laurel Leaf Willows surround the sub-division and embrace the entryway. Westlock is a full service community with modern hospital, public & private schools, shopping & recreational facilities, 18 hole golf and 15 minutes to Tawatinaw Ski hill with downhill. snowboard, tubing & cross-country skiing. Country living at it's finest. GST may apply.

## Exterior

Exterior Features Airport Nearby, Golf Nearby, Level Land, Schools, Shopping Nearby, Ski Hill Nearby, Stream/Pond