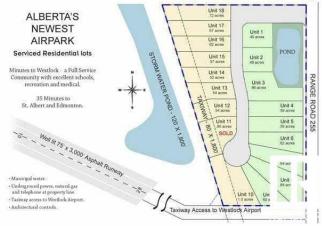

### \$74,000

0 Bedroom, 0.00 Bathroom, Rural on 0.67 Acres

Crosswind Landing, Rural Westlock County, AB

What a beautiful spot to build your dream home in Westlock County's upscale architecturally controlled sub-division from .14 acres to 1 acre in size that have municipal water, underground power, gas and telephone to each lot. These lots have aircraft access to Westlock Airport and it's an easy commute to Edmonton (35 minutes to St. Albert) or points north . Adjacent to Rainbow Park just 4 1/2 miles from town. Large ponds with wildlife (largest is 1800 ft long for kayak/canoeing), 1000 lovely, planted trees (2014) including Lilac, Golden Willow, Red Osier Dogwood & Laurel Leaf Willows surround the sub-division and embrace the entryway. Westlock is a full service community with modern hospital, public & private schools, shopping & recreational facilities, 18 hole golf and 15 minutes to Tawatinaw Ski hill with downhill. snowboard, tubing & cross-country skiing. Country living at it's finest. GST may apply.

#### Westlock's Most Exclusive Upscale Community

| Sub-Type | Vacant Lot/Land |
|----------|-----------------|
| Status   | Active          |

# **Community Information**

| Address     | 17 - 59512 Rr 255     |
|-------------|-----------------------|
| Area        | Rural Westlock County |
| Subdivision | Crosswind Landing     |
| City        | Rural Westlock County |
| County      | ALBERTA               |
| Province    | AB                    |
| Postal Code | T7P 2P4               |

## Exterior

Exterior Features Airport Nearby, Golf Nearby, Level Land, Schools, Shopping Nearby, Ski Hill Nearby, Stream/Pond