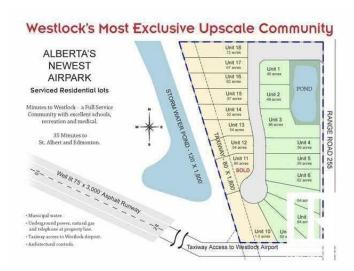

## \$74,000

0 Bedroom, 0.00 Bathroom, Rural on 0.72 Acres

Crosswind Landing, Rural Westlock County, AB

What a beautiful spot to build your dream home in Westlock County's upscale architecturally controlled sub-division from .14 acres to 1 acre in size that have municipal water, underground power, gas and telephone to each lot. These lots have aircraft access to Westlock Airport and it's an easy commute to Edmonton (35 minutes to St. Albert) or points north . Adjacent to Rainbow Park just 4 1/2 miles from town. Large ponds with wildlife (largest is 1800 ft long for kayak/canoeing), 1000 lovely, planted trees (2014) including Lilac, Golden Willow, Red Osier Dogwood & Laurel Leaf Willows surround the sub-division and embrace the entryway. Westlock is a full service community with modern hospital, public & private schools, shopping & recreational facilities, 18 hole golf and 15 minutes to Tawatinaw Ski hill with downhill. snowboard, tubing & cross-country skiing. Country living at it's finest. GST may apply.

## **Exterior**

Exterior Features Airport Nearby, Level Land, Schools, Shopping Nearby, Ski Hill Nearby,

Stream/Pond, See Remarks