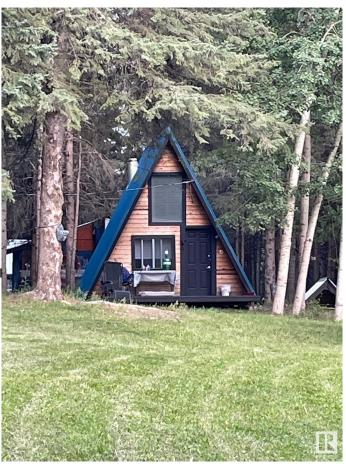

#### \$299,900

0 Bedroom, 0.00 Bathroom, Rural on 37.30 Acres

None, Rural Yellowhead, AB

Calling all campers and recreation lovers!! This beautiful weekend property, near Chip Lake, boasts over 37 acres of lush forest. This private retreat is currently used as a family campground and has scenic trails through out with a creek dividing the property. The property has power on the land, a drilled well in addition to 2 small cabins which can be used as bunk houses; the delightful main A frame cabin with wood stove will stay with the property and the other small bunkhouse is used as a kitchen. There is also a garage for storage. It's currently set up with an outdoor shower and has one designated spot for trailer set up with a deck. Numerous fruit trees. Massive garden. You can quad, dirt bike or hike in your own oasis. Forage for wild mushrooms. It's only a one hour commute from Edmonton via highway 16. New pump system & holding tank.