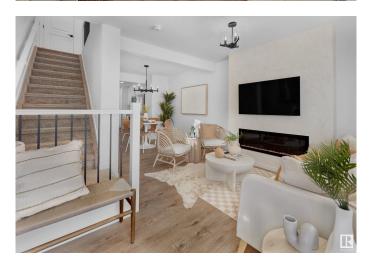

#### \$299.998

2 Bedroom, 2.00 Bathroom, 922 sqft Condo / Townhouse on 0.00 Acres

Hawks Ridge, Edmonton, AB

Welcome to Hawks Ridge by Big Lake. This brand new townhouse unit the "willow― Built by StreetSide Developments and is located in one of North Edmonton's newest premier communities of Hawks Ridge. With almost 925 square Feet, it comes with front yard landscaping and a single over sized parking pad, this opportunity is perfect for a young family or young couple. Your main floor is complete with upgrade luxury Vinyl Plank flooring throughout the great room and the kitchen. room. Highlighted in your new kitchen are upgraded cabinet and a tile back splash. The upper level has 2 bedrooms and 2 full bathrooms. This town home also comes with a unfinished basement perfect for a future development. \*\*\*Home is under construction and the photos are of the show home colors and finishing's may vary, will be complete in the by the end of August 2025 \*\*\*