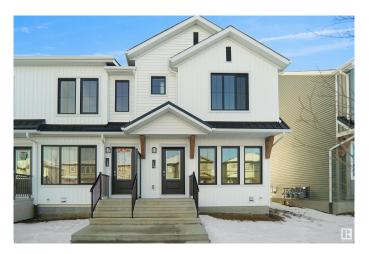

# \$299,998 - 43 531 Merlin Landing, Edmonton

MLS® #E4434425

#### \$299.998

2 Bedroom, 2.00 Bathroom, 922 sqft Condo / Townhouse on 0.00 Acres

Hawks Ridge, Edmonton, AB

Welcome to Hawks Ridge by Big Lake. This brand new townhouse unit the "willow― Built by StreetSide Developments and is located in one of North Edmonton's newest premier communities of Hawks Ridge. With almost 925 square Feet, it comes with front yard landscaping and a single over sized parking pad, this opportunity is perfect for a young family or young couple. Your main floor is complete with upgrade luxury Vinyl Plank flooring throughout the great room and the kitchen. room. Highlighted in your new kitchen are upgraded cabinet and a tile back splash. The upper level has 2 bedrooms and 2 full bathrooms. This town home also comes with a unfinished basement perfect for a future development. \*\*\*Home is under construction and the photos are of the show home colors and finishing's may vary, will be complete in the by the end of August 2025 \*\*\*