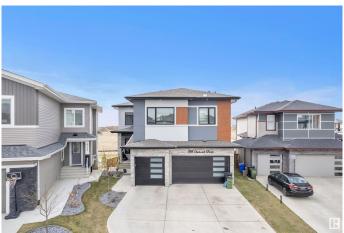

# \$1,388,000 - 8118 Orchards Green Green, Edmonton

MLS® #E4434454

## \$1,388,000

7 Bedroom, 7.00 Bathroom, 3,921 sqft Single Family on 0.00 Acres

The Orchards At Ellerslie, Edmonton, AB

Experience luxury living in this 3920.71 sq.ft walkout home with a triple attached garage, backing onto a peaceful pond. The main floor boasts a bright open-to-below living room, cozy family area, a versatile bedroom/den, 3-pc bath, mudroom, and a beautifully finished main kitchen with quartz countertops and a separate spice kitchen. Upstairs offers a spacious primary suite, 3 additional bedrooms each with private ensuites, a laundry room, and a flexible bonus room, prayer/storage room. The walkout basement is an entertainer's dream with 2 bedrooms, 2 full baths, a theatre room, and a large recreation area.

#### **Amenities**

Amenities See Remarks

Parking Triple Garage Attached

#### **Exterior**

Exterior Wood, Stucco

Exterior Features Airport Nearby, Park/Reserve, Public Transportation, Schools, Shopping

Nearby

Roof Asphalt Shingles

Construction Wood, Stucco

Foundation Concrete Perimeter