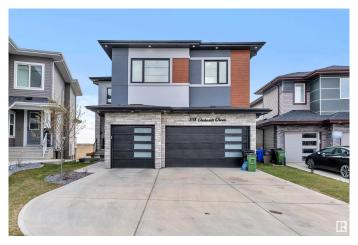

# \$1,388,000 - 8118 Orchards Green Green, Edmonton

MLS® #E4434454

## \$1,388,000

7 Bedroom, 7.00 Bathroom, 3,921 sqft Single Family on 0.00 Acres

The Orchards At Ellerslie, Edmonton, AB

Experience luxury living in this 3920.71 sq.ft walkout home with a triple attached garage, backing onto a peaceful pond. The main floor boasts a bright open-to-below living room, cozy family area, a versatile bedroom/den, 3-pc bath, mudroom, and a beautifully finished main kitchen with quartz countertops and a separate spice kitchen. Upstairs offers a spacious primary suite, 3 additional bedrooms each with private ensuites, a laundry room, and a flexible bonus room, prayer/storage room. The walkout basement is an entertainer's dream with 2 bedrooms, 2 full baths, a theatre room, and a large recreation area.

#### **Amenities**

Amenities See Remarks

Parking Triple Garage Attached

#### **Exterior**

Exterior Wood, Stucco

Exterior Features Airport Nearby, Park/Reserve, Public Transportation, Schools, Shopping

Nearby

Roof Asphalt Shingles

Construction Wood, Stucco

Foundation Concrete Perimeter