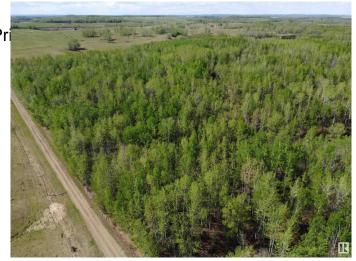

### \$888,000

0 Bedroom, 0.00 Bathroom, Rural on 320.00 Acres

None, Rural Parkland County, AB

Amazing half section at the south edge of Parkland County, less than an hour west of Edmonton. Heavily treed with lots of elevation changes throughout and a deep ravine running through it. Just north of the North Saskatchewan River near Burtonsville Island Natural Area. One oil well surface lease at the north end generating annual revenue.

## **Exterior**

Exterior Features Creek, No Through Road, Pri