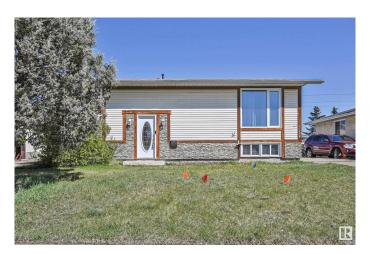

# \$424,900 - 11438 162a Avenue, Edmonton

MLS® #E4434798

#### \$424.900

4 Bedroom, 2.00 Bathroom, 1,046 sqft Single Family on 0.00 Acres

Dunluce, Edmonton, AB

Amazing Home! Welcome to this BILEVEL ON A HUGE LOT, in the highly desirable area of Castle Downs! Offering elegance, and magnificent living spaces. The Main Floor hosts a warm living space imbued with natural light. The kitchen outstanding from every angle, showcases tasteful finishes, plenty of Counter space, Stainless Steel Appliances. The Main Floor showcases 2 Large Bedrooms, & a Full Bathrooms. The Fully Finished Basement has a Large Living Room, cozy family room, 2 large bedrooms, and a bathroom, Oversized Double Detached Garage. Large Backyard is your own private oasis, mature tree's, and shrubs. Upgrade's: Windows, Shingles, Flooring, Furnace, Water Tank, Kitchen, Bathrooms, Deck, A/C. Located in a quiet a Cul-De-Sac with plenty of schools and amenities.

Year Built 1976

Type Single Family

Sub-Type Detached Single Family

Style Bi-Level Status Active

### **Exterior**

Exterior Wood, Vinyl

Exterior Features Public Transportation, Schools, Shopping Nearby

Roof Asphalt Shingles

Construction Wood, Vinyl

Foundation Concrete Perimeter