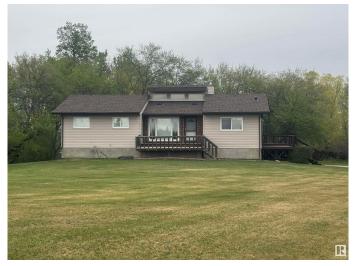

### \$590.000

6 Bedroom, 3.50 Bathroom, 1,501 sqft Rural on 6.95 Acres

None, Rural Westlock County, AB

Escape to this private 6.95-acre retreat in Westlock County! This 1983 bungalow features 6 bedrooms, 4 bathrooms, and a fully finished walkout basement, surrounded by mature trees. Inside you'll find vaulted ceilings, a stunning double-sided fireplace, vinyl windows, fresh paint, and open-concept living. The basement includes a wood-burning stove that circulates heat throughout the home. Recent updates include new shingles (2024). A paved driveway leads to a triple detached garage, a large pole shed with lean-to, and plenty of space for hobbies or small-scale farming. Peaceful, private, and move-in readyâ€"country living at its best!

#### **Amenities**

Features Air Conditioner, Deck, Fire Pit, Vinyl Windows, Walkout Basement, Wet

Bar

# **Exterior**

Exterior Wood

Exterior Features Landscaped, Private Setting, Vegetable Garden

Construction Wood

Foundation Preserved Wood