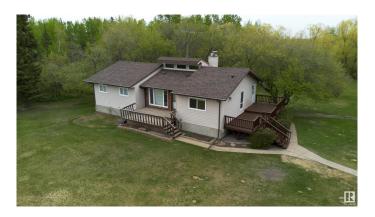

### \$590.000

6 Bedroom, 3.50 Bathroom, 1,501 sqft Rural on 6.95 Acres

None, Rural Westlock County, AB

Escape to this private 6.95-acre retreat in Westlock County! This 1983 bungalow features 6 bedrooms, 4 bathrooms, and a fully finished walkout basement, surrounded by mature trees. Inside you'll find vaulted ceilings, a stunning double-sided fireplace, vinyl windows, fresh paint, and open-concept living. The basement includes a wood-burning stove that circulates heat throughout the home. Recent updates include new shingles (2024). A paved driveway leads to a triple detached garage, a large pole shed with lean-to, and plenty of space for hobbies or small-scale farming. Peaceful, private, and move-in readyâ€"country living at its best!

#### **Amenities**

Features Air Conditioner, Deck, Fire Pit, Vinyl Windows, Walkout Basement, Wet

Bar

# **Exterior**

Exterior Wood

Exterior Features Landscaped, Private Setting, Vegetable Garden

Construction Wood

Foundation Preserved Wood