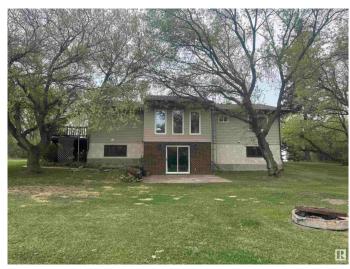

### \$590.000

6 Bedroom, 3.50 Bathroom, 1,501 sqft Rural on 6.95 Acres

None, Rural Westlock County, AB

Escape to this private 6.95-acre retreat in Westlock County! This 1983 bungalow features 6 bedrooms, 4 bathrooms, and a fully finished walkout basement, surrounded by mature trees. Inside you'll find vaulted ceilings, a stunning double-sided fireplace, vinyl windows, fresh paint, and open-concept living. The basement includes a wood-burning stove that circulates heat throughout the home. Recent updates include new shingles (2024). A paved driveway leads to a triple detached garage, a large pole shed with lean-to, and plenty of space for hobbies or small-scale farming. Peaceful, private, and move-in readyâ€"country living at its best!

#### **Amenities**

Features Air Conditioner, Deck, Fire Pit, Vinyl Windows, Walkout Basement, Wet

Bar

# **Exterior**

Exterior Wood

Exterior Features Landscaped, Private Setting, Vegetable Garden

Construction Wood

Foundation Preserved Wood