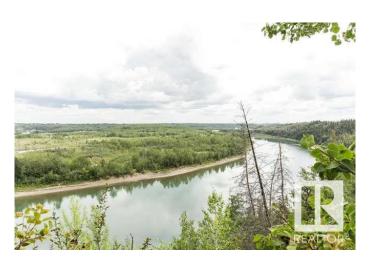

### \$1,500,000

0 Bedroom, 0.00 Bathroom, Single Family on 0.00 Acres

Donsdale, Edmonton, AB

DREAM STREET! Build your legacy. Imagine the possibilities for a unique estate home on 73 foot frontage on Donsdale Drive.17,625 sq. ft one of four premier lots on the river's edge on Donsdale Drive. No time limit to build, choose your own builder. Some architectural controls apply. The lot is now fully serviced and ready to build. Visualize manicured grounds evocative gardens a sprawling estate that boasts privacy and serenity with spectacular views within the city limits. Mature trees tower over the property offering a park-like setting. Make it your ultimate achievement award...a family legacy. Endless possibilities for a great family estate Prestigious Donsdale Drive on the river is home to some of Edmonton's finest estate homes. Easy access to all amenities. LOT IS FULLY SERVICE AND READY TO BUILD SPECTACULAR!

#### **Exterior**

Exterior Features Backs Onto Park/Trees, No Back Lane, Public Transportation, River

Valley View, River View, Schools, Shopping Nearby, Treed Lot