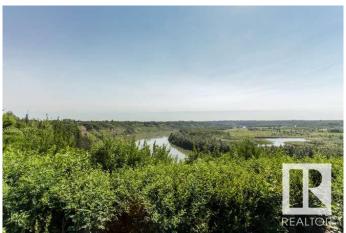

### \$1,500,000

0 Bedroom, 0.00 Bathroom, Single Family on 0.00 Acres

Donsdale, Edmonton, AB

DREAM STREET! Build your legacy. Imagine the possibilities for a unique estate home on 73 foot frontage on Donsdale Drive.17,625 sq. ft one of four premier lots on the river's edge on Donsdale Drive. No time limit to build, choose your own builder. Some architectural controls apply. The lot is now fully serviced and ready to build. Visualize manicured grounds evocative gardens a sprawling estate that boasts privacy and serenity with spectacular views within the city limits. Mature trees tower over the property offering a park-like setting. Make it your ultimate achievement award...a family legacy. Endless possibilities for a great family estate Prestigious Donsdale Drive on the river is home to some of Edmonton's finest estate homes. Easy access to all amenities. LOT IS FULLY SERVICE AND READY TO BUILD SPECTACULAR!

#### **Exterior**

Exterior Features Backs Onto Park/Trees, No Back Lane, Public Transportation, River

Valley View, River View, Schools, Shopping Nearby, Treed Lot