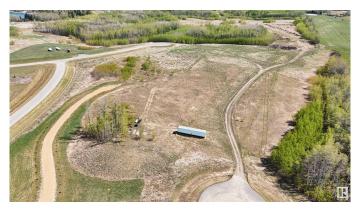

# \$324,900

0 Bedroom, 0.00 Bathroom, Rural on 4.55 Acres

West Point Estates, Rural Parkland County, AB

Your Dream Home Awaits â€" 4.5 Acre Hillside Lot with Stunning Jackfish Lake Views. Welcome to your opportunity to build the custom hillside dream home you've always envisioned. Nestled on a picturesque 4.5-acre parcel in West Point Estates subdivision, this rare property offers spectacular views of beautiful Jackfish Lake. Imagine waking up each day to the serenity of nature, with the peaceful shimmer of the lake below & expansive sky above. Perched on elevated terrain, this lot is perfectly positioned to take full advantage of west-facing sunsets year-roundâ€"whether you're relaxing on your future deck, enjoying an evening by the firepit, or simply admiring the glow through future floor-to-ceiling windows. Just 35 minutes from the city limits, this property offers a perfect balance between peaceful rural living & easy access to urban amenities. With ample space for your dream home, shop, & more, the possibilities are endless. This is more than landâ€"it's a lifestyle. Your private retreat with a view awaits.