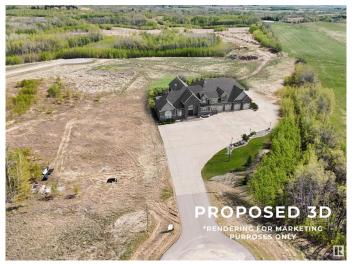

# \$324,900

0 Bedroom, 0.00 Bathroom, Rural on 4.55 Acres

West Point Estates, Rural Parkland County, AB

Your Dream Home Awaits â€" 4.5 Acre Hillside Lot with Stunning Jackfish Lake Views. Welcome to your opportunity to build the custom hillside dream home you've always envisioned. Nestled on a picturesque 4.5-acre parcel in West Point Estates subdivision, this rare property offers spectacular views of beautiful Jackfish Lake. Imagine waking up each day to the serenity of nature, with the peaceful shimmer of the lake below & expansive sky above. Perched on elevated terrain, this lot is perfectly positioned to take full advantage of west-facing sunsets year-roundâ€"whether you're relaxing on your future deck, enjoying an evening by the firepit, or simply admiring the glow through future floor-to-ceiling windows. Just 35 minutes from the city limits, this property offers a perfect balance between peaceful rural living & easy access to urban amenities. With ample space for your dream home, shop, & more, the possibilities are endless. This is more than landâ€"it's a lifestyle. Your private retreat with a view awaits.