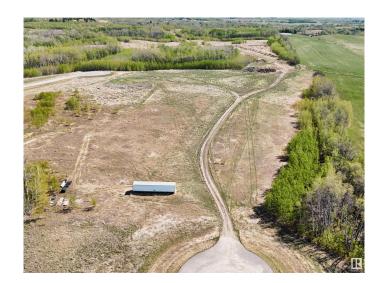

# \$324,900

0 Bedroom, 0.00 Bathroom, Rural on 4.55 Acres

West Point Estates, Rural Parkland County, AB

Your Dream Home Awaits â€" 4.5 Acre Hillside Lot with Stunning Jackfish Lake Views. Welcome to your opportunity to build the custom hillside dream home you've always envisioned. Nestled on a picturesque 4.5-acre parcel in West Point Estates subdivision, this rare property offers spectacular views of beautiful Jackfish Lake. Imagine waking up each day to the serenity of nature, with the peaceful shimmer of the lake below & expansive sky above. Perched on elevated terrain, this lot is perfectly positioned to take full advantage of west-facing sunsets year-roundâ€"whether you're relaxing on your future deck, enjoying an evening by the firepit, or simply admiring the glow through future floor-to-ceiling windows. Just 35 minutes from the city limits, this property offers a perfect balance between peaceful rural living & easy access to urban amenities. With ample space for your dream home, shop, & more, the possibilities are endless. This is more than landâ€"it's a lifestyle. Your private retreat with a view awaits.