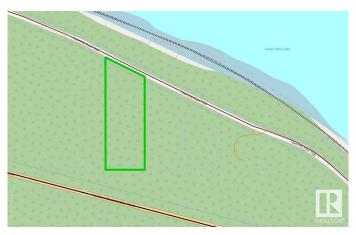

### \$319,900

0 Bedroom, 0.00 Bathroom, Rural on 6.47 Acres

None, Rural Lesser Slave River M.D., AB

Looking to build your dream acreage escape? This subdivided 6.47 acre parcel is located just 10 km from Slave Lake, offering the perfect balance of rural tranquility and nearby amenities. The property had been partially cleared, making it easy to envision your future home or cabin retreat. With Municipal water and natural gas available at the property line, essential services are already in place. Enjoy year round outdoor adventures-this area is ideal for hunting, fishing, quadding, and embracing the Northern Alberta lifestyle. A rare opportunity for those seeking space, freedom and connection to nature.

#### **Exterior**

Exterior Features Private Setting, Treed Lot