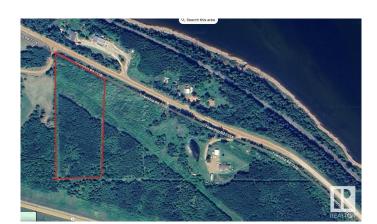

### \$319,900

0 Bedroom, 0.00 Bathroom, Rural on 6.47 Acres

None, Rural Lesser Slave River M.D., AB

Looking to build your dream acreage escape? This subdivided 6.47 acre parcel is located just 10 km from Slave Lake, offering the perfect balance of rural tranquility and nearby amenities. The property had been partially cleared, making it easy to envision your future home or cabin retreat. With Municipal water and natural gas available at the property line, essential services are already in place. Enjoy year round outdoor adventures-this area is ideal for hunting, fishing, quadding, and embracing the Northern Alberta lifestyle. A rare opportunity for those seeking space, freedom and connection to nature.

## **Community Information**

Address Lot 1 Plan 2221652 Southshore Drive

Area Rural Lesser Slave River M.D.

Subdivision None

City Rural Lesser Slave River M.D.

County ALBERTA

Province AB

Postal Code T0G 0M0