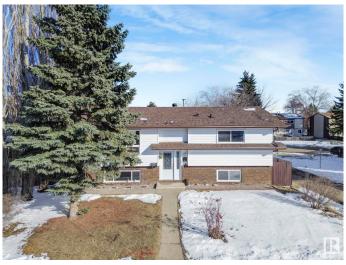

### \$415,000

4 Bedroom, 2.00 Bathroom, 1,058 sqft Single Family on 0.00 Acres

Dunluce, Edmonton, AB

The wait is over! This beautifully maintained bi-level home offers 3+1 bedrooms and 2 bathrooms, perfect for families or those needing extra space. Recent updates include newer roof, windows fence and deck. The fully finished basement presents great potential for an in-law suite. Outside, you'II find a spacious, fenced yard with fruit trees and room for RV parking. The oversized double garage is ideal for a workshop or additional storage.

Sub-Type Detached Single Family

Style Bi-Level Status Active

#### **Exterior**

Exterior Wood, Stucco

Exterior Features Back Lane, Fenced, Playground Nearby, See Remarks

Roof Asphalt Shingles
Construction Wood, Stucco

oriotraction wood, Otacco

Foundation Concrete Perimeter