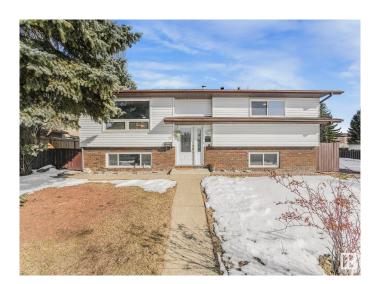

### \$415,000

4 Bedroom, 2.00 Bathroom, 1,058 sqft Single Family on 0.00 Acres

Dunluce, Edmonton, AB

The wait is over! This beautifully maintained bi-level home offers 3+1 bedrooms and 2 bathrooms, perfect for families or those needing extra space. Recent updates include newer roof, windows fence and deck. The fully finished basement presents great potential for an in-law suite. Outside, you'II find a spacious, fenced yard with fruit trees and room for RV parking. The oversized double garage is ideal for a workshop or additional storage.

Sub-Type Detached Single Family

Style Bi-Level Status Active

#### **Exterior**

Exterior Wood, Stucco

Exterior Features Back Lane, Fenced, Playground Nearby, See Remarks

Roof Asphalt Shingles
Construction Wood, Stucco

oriotraction wood, Otacco

Foundation Concrete Perimeter