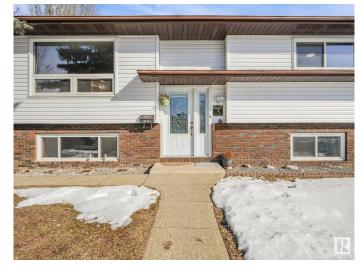

### \$415,000

4 Bedroom, 2.00 Bathroom, 1,058 sqft Single Family on 0.00 Acres

Dunluce, Edmonton, AB

The wait is over! This beautifully maintained bi-level home offers 3+1 bedrooms and 2 bathrooms, perfect for families or those needing extra space. Recent updates include newer roof, windows fence and deck. The fully finished basement presents great potential for an in-law suite. Outside, you'II find a spacious, fenced yard with fruit trees and room for RV parking. The oversized double garage is ideal for a workshop or additional storage.

Sub-Type Detached Single Family

Style Bi-Level Status Active

#### **Exterior**

Exterior Wood, Stucco

Exterior Features Back Lane, Fenced, Playground Nearby, See Remarks

Roof Asphalt Shingles
Construction Wood, Stucco

oriotraction wood, Otacco

Foundation Concrete Perimeter