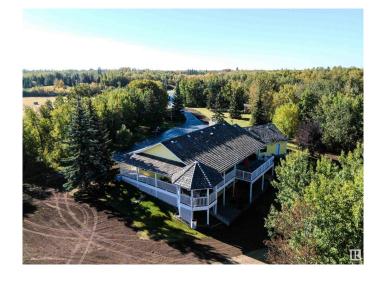

# \$1,549,702

3 Bedroom, 3.00 Bathroom, 1,791 sqft Rural on 17.45 Acres

None, Rural Strathcona County, AB

**CUSTOM BUILT WALKOUT** BUNGALOW...42'x 72' SHOP with 14' **OVERHEAD DOOR...COUNTRY &** WESTERN SALOON WITH WOOD BURNING STOVE... AMAZING LOCATION close to Sherwood Park and Hwy 21 OFFERING FANTASTIC WOODLAND VIEWS AND PRIVACY..This one of a kind property is built for indoor-outdoor entertaining with both upper & lower decks. Amazing FULLY DEVELOPED walkout basement complete with 2 bedrooms, REC room & Full bathroom. The main floor features a large primary bedroom with ensuite, walk in closet and a grand living room accented by a stunning stone fireplace vaulted ceiling. Den/ Flex room, chefs kitchen with granite countertops, custom cabinetry, 2pc powder and mudroom leading to the oversized heated double attached garage. This is a must see. ~WELCOME HOME!~

#### **Essential Information**

MLS® # E4435647 Price \$1,549,702

Bedrooms 3
Bathrooms 3.00

Full Baths 2 Half Baths 2

Square Footage 1,791 Acres 17.45

Year Built 1998

Type Rural

Sub-Type Detached Single Family