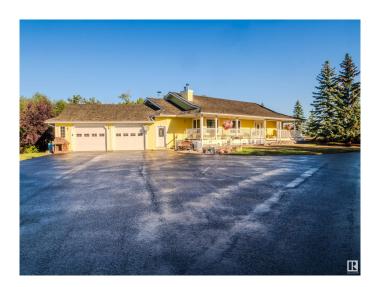

# \$1,549,702

3 Bedroom, 3.00 Bathroom, 1,791 sqft Rural on 17.45 Acres

None, Rural Strathcona County, AB

**CUSTOM BUILT WALKOUT** BUNGALOW...42'x 72' SHOP with 14' **OVERHEAD DOOR...COUNTRY &** WESTERN SALOON WITH WOOD BURNING STOVE... AMAZING LOCATION close to Sherwood Park and Hwy 21 OFFERING FANTASTIC WOODLAND VIEWS AND PRIVACY..This one of a kind property is built for indoor-outdoor entertaining with both upper & lower decks. Amazing FULLY DEVELOPED walkout basement complete with 2 bedrooms, REC room & Full bathroom. The main floor features a large primary bedroom with ensuite, walk in closet and a grand living room accented by a stunning stone fireplace vaulted ceiling. Den/ Flex room, chefs kitchen with granite countertops, custom cabinetry, 2pc powder and mudroom leading to the oversized heated double attached garage. This is a must see. ~WELCOME HOME!~

#### **Essential Information**

MLS® # E4435647 Price \$1,549,702

Bedrooms 3
Bathrooms 3.00

Full Baths 2 Half Baths 2

Square Footage 1,791 Acres 17.45

Year Built 1998

Type Rural

Sub-Type Detached Single Family