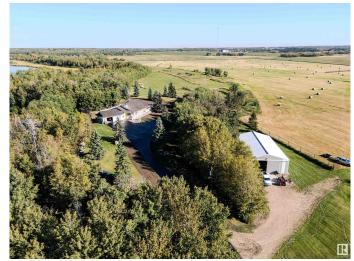

# \$1,549,702

3 Bedroom, 3.00 Bathroom, 1,791 sqft Rural on 17.45 Acres

None, Rural Strathcona County, AB

**CUSTOM BUILT WALKOUT** BUNGALOW...42'x 72' SHOP with 14' **OVERHEAD DOOR...COUNTRY &** WESTERN SALOON WITH WOOD BURNING STOVE... AMAZING LOCATION close to Sherwood Park and Hwy 21 OFFERING FANTASTIC WOODLAND VIEWS AND PRIVACY..This one of a kind property is built for indoor-outdoor entertaining with both upper & lower decks. Amazing FULLY DEVELOPED walkout basement complete with 2 bedrooms, REC room & Full bathroom. The main floor features a large primary bedroom with ensuite, walk in closet and a grand living room accented by a stunning stone fireplace vaulted ceiling. Den/ Flex room, chefs kitchen with granite countertops, custom cabinetry, 2pc powder and mudroom leading to the oversized heated double attached garage. This is a must see. ~WELCOME HOME!~

#### **Essential Information**

MLS® # E4435647 Price \$1,549,702

Bedrooms 3
Bathrooms 3.00

Full Baths 2 Half Baths 2

Square Footage 1,791 Acres 17.45

Year Built 1998

Type Rural

Sub-Type Detached Single Family