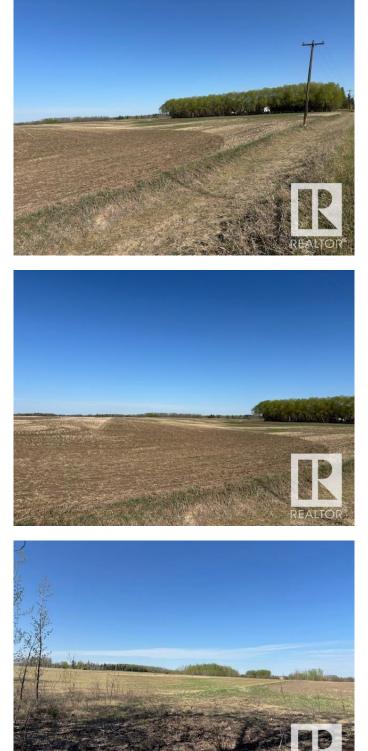

#### \$350,000

0 Bedroom, 0.00 Bathroom, Rural on 58.56 Acres

None, Rural Leduc County, AB

Here is your choice to own a excellent piece of property with lots of possibilities. 58.56 acres on Hwy 39, situated exactly in the NW corner of Hwy 39 & RR 31 by village of WARBURG in Leduc County. Nice property to build your home. These lands are being used for Hay at present. Great piece of of land at this price.