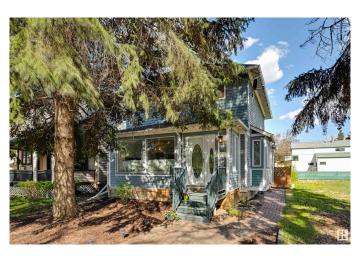

#### \$585,000

4 Bedroom, 1.50 Bathroom, 1,467 sqft Single Family on 0.00 Acres

Queen Alexandra, Edmonton, AB

Upgraded Character Home in Beautiful Queen Alexandra! This home has been thoughtfully preserved & beautifully updated, blending timeless charm with modern comforts throughout. Recently redone exterior with upgraded insulation. Through the front doors, the bright, sunny & open concept living space unfolds. Beautiful hardwood flooring with custom wood details flow throughout. The living room enjoys a wood burning fireplace & original ceiling details. Next is the kitchen & dining room with direct access to the back deck, perfect for entertaining or outdoor dining! The kitchen features tons of custom wood cabinetry, granite counters, & a pantry. Perfect for anyone who loves to cook! Off of the kitchen is a mudroom & powder room. Upstairs: three spacious bedrooms & a fully upgraded/renovated bathroom with a soaker tub & terrazzo flooring. Downstairs you will find storage, laundry, a high efficiency furnace, & guest room. Double garage with loft & RV parking pad, and a fully landscaped low maintenance backyard!

Built in 1910