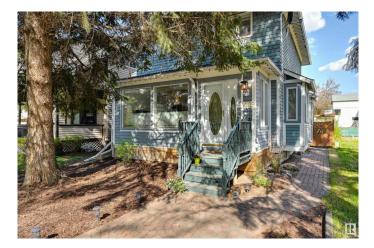

#### \$585,000

4 Bedroom, 1.50 Bathroom, 1,467 sqft Single Family on 0.00 Acres

Queen Alexandra, Edmonton, AB

Upgraded Character Home in Beautiful Queen Alexandra! This home has been thoughtfully preserved & beautifully updated, blending timeless charm with modern comforts throughout. Recently redone exterior with upgraded insulation. Through the front doors, the bright, sunny & open concept living space unfolds. Beautiful hardwood flooring with custom wood details flow throughout. The living room enjoys a wood burning fireplace & original ceiling details. Next is the kitchen & dining room with direct access to the back deck, perfect for entertaining or outdoor dining! The kitchen features tons of custom wood cabinetry, granite counters, & a pantry. Perfect for anyone who loves to cook! Off of the kitchen is a mudroom & powder room. Upstairs: three spacious bedrooms & a fully upgraded/renovated bathroom with a soaker tub & terrazzo flooring. Downstairs you will find storage, laundry, a high efficiency furnace, & guest room. Double garage with loft & RV parking pad, and a fully landscaped low maintenance backyard!

Built in 1910