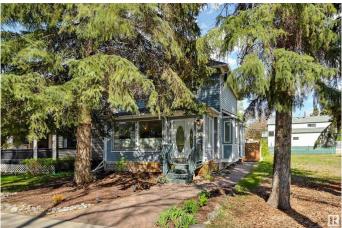

#### \$585,000

4 Bedroom, 1.50 Bathroom, 1,467 sqft Single Family on 0.00 Acres

Queen Alexandra, Edmonton, AB

Upgraded Character Home in Beautiful Queen Alexandra! This home has been thoughtfully preserved & beautifully updated, blending timeless charm with modern comforts throughout. Recently redone exterior with upgraded insulation. Through the front doors, the bright, sunny & open concept living space unfolds. Beautiful hardwood flooring with custom wood details flow throughout. The living room enjoys a wood burning fireplace & original ceiling details. Next is the kitchen & dining room with direct access to the back deck, perfect for entertaining or outdoor dining! The kitchen features tons of custom wood cabinetry, granite counters, & a pantry. Perfect for anyone who loves to cook! Off of the kitchen is a mudroom & powder room. Upstairs: three spacious bedrooms & a fully upgraded/renovated bathroom with a soaker tub & terrazzo flooring. Downstairs you will find storage, laundry, a high efficiency furnace, & guest room. Double garage with loft & RV parking pad, and a fully landscaped low maintenance backyard!

Built in 1910