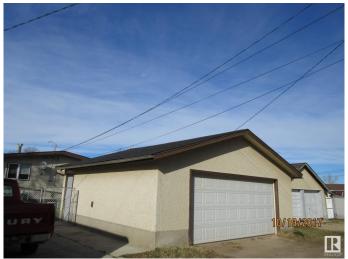

# \$310,000

3 Bedroom, 2.00 Bathroom, 960 sqft Single Family on 0.00 Acres

Westlock, Westlock, AB

Bright open Bi-level, recent reno, 2 bedrooms 1 bath upstairs, 1 bedroom 1 bath downstairs. large fenced yard, 24x24 detached garage with gas line already run to it, & additional parking w/ room for RV. Walking distance to Westlock Elementary School, foot ball field, playground, ball diamonds, & aquatic center.

#### **Amenities**

Amenities On Street Parking, Detectors Smoke, No Smoking Home, Parking-Extra

Parking Double Garage Detached