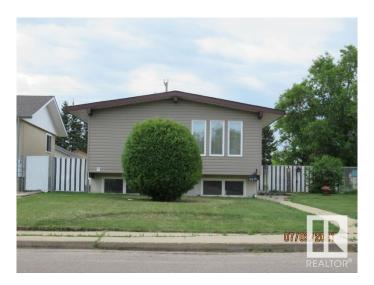

# \$310,000

3 Bedroom, 2.00 Bathroom, 960 sqft Single Family on 0.00 Acres

Westlock, Westlock, AB

Bright open Bi-level, recent reno, 2 bedrooms 1 bath upstairs, 1 bedroom 1 bath downstairs. large fenced yard, 24x24 detached garage with gas line already run to it, & additional parking w/ room for RV. Walking distance to Westlock Elementary School, foot ball field, playground, ball diamonds, & aquatic center.

## **Essential Information**

MLS® # E4435768 Price \$310,000

Bedrooms 3
Bathrooms 2.00

Full Baths 2

Square Footage 960

Acres 0.00 Year Built 1973

Type Single Family

Sub-Type Detached Single Family

Style Bi-Level Status Active