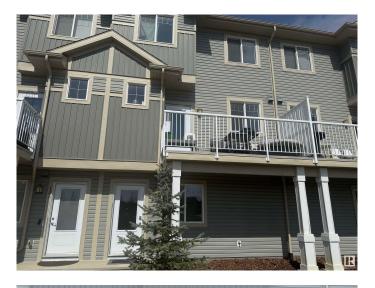

# \$369,000 - 18 13139 205 Street, Edmonton

MLS® #E4435797

## \$369,000

3 Bedroom, 2.50 Bathroom, 1,467 sqft Condo / Townhouse on 0.00 Acres

Trumpeter Area, Edmonton, AB

Welcome to Skylark 87 located just minutes south of St. Albert. Trumpeter on Big Lake is taking flight with over 300 acres of rolling hills, mature woodlands and natural wetlands. Trumpeter is home to a wide variety of wildlife, over 220 bird species, and now you can make this exceptional location your home too. This exceptional townhouse style 3 storey home features quality finishing throughout including quartz counter tops, vinyl plank flooring, glass back splash and ceramic tile floors, Stainless steel appliances and much more. The open concept main floor has a inviting island kitchen, sunny south facing dinette and stylish living room. The upper floor features a generous master w/walk in closet and ensuite, 2 good sized additional bedrooms, laundry and an airy loft area. Come take a peak

## **Amenities**

Amenities Deck

Parking Double Garage Attached

## **Exterior**

Exterior Wood, Vinyl

Exterior Features Environmental Reserve, Flat Site, Fruit Trees/Shrubs, Golf Nearby

Roof Asphalt Shingles

Construction Wood, Vinyl

Foundation Concrete Perimeter