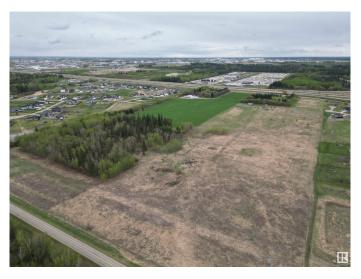

### \$4,200,000

0 Bedroom, 0.00 Bathroom, Rural on 38.09 Acres

None, Rural Parkland County, AB

Prime Country Residential Acreage with Future Subdivision Potential. An exceptional opportunity to acquire a strategically located parcel of land just off Highway 16, ideally positioned between Spruce Grove and Edmonton. This prime location offers the perfect blend of rural tranquility and urban accessibility, only a 15-minute drive to either city. Surrounded by estate homes and established subdivisions, the property sits in a highly sought-after corridor that continues to see strong residential growth. With significant future subdivision potential, this is an excellent opportunity for developers, investors, or those looking to build a private estate with long-term upside. The property includes a single-family detached home, a double garage, and several outbuildings, currently rented out and generating steady income. The property is currently districted as CR-Country Residential which has a minimum lot size of 2 acres. However, the Big Lake Area Structure Plan does support smaller lot sizes in this area.