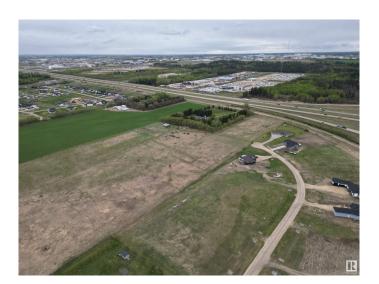

### \$4,200,000

0 Bedroom, 0.00 Bathroom, Rural on 38.09 Acres

None, Rural Parkland County, AB

Prime Country Residential Acreage with Future Subdivision Potential. An exceptional opportunity to acquire a strategically located parcel of land just off Highway 16, ideally positioned between Spruce Grove and Edmonton. This prime location offers the perfect blend of rural tranquility and urban accessibility, only a 15-minute drive to either city. Surrounded by estate homes and established subdivisions, the property sits in a highly sought-after corridor that continues to see strong residential growth. With significant future subdivision potential, this is an excellent opportunity for developers, investors, or those looking to build a private estate with long-term upside. The property includes a single-family detached home, a double garage, and several outbuildings, currently rented out and generating steady income. The property is currently districted as CR-Country Residential which has a minimum lot size of 2 acres. However, the Big Lake Area Structure Plan does support smaller lot sizes in this area.