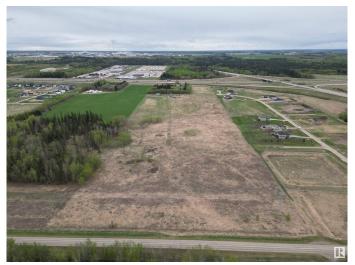

### \$4,200,000

0 Bedroom, 0.00 Bathroom, Rural on 38.09 Acres

None, Rural Parkland County, AB

Prime Country Residential Acreage with Future Subdivision Potential. An exceptional opportunity to acquire a strategically located parcel of land just off Highway 16, ideally positioned between Spruce Grove and Edmonton. This prime location offers the perfect blend of rural tranquility and urban accessibility, only a 15-minute drive to either city. Surrounded by estate homes and established subdivisions, the property sits in a highly sought-after corridor that continues to see strong residential growth. With significant future subdivision potential, this is an excellent opportunity for developers, investors, or those looking to build a private estate with long-term upside. The property includes a single-family detached home, a double garage, and several outbuildings, currently rented out and generating steady income. The property is currently districted as CR-Country Residential which has a minimum lot size of 2 acres. However, the Big Lake Area Structure Plan does support smaller lot sizes in this area.