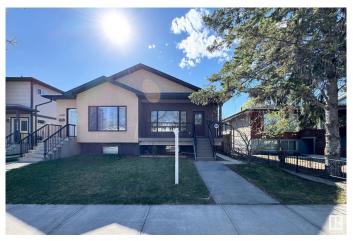

#### \$409,000

4 Bedroom, 3.00 Bathroom, 948 sqft Single Family on 0.00 Acres

Canora, Edmonton, AB

Spacious 1/2 Duplex â€" Fully Finished, Prime Location! Located just minutes from West Edmonton Mall Welcome to this well-kept home featuring 4 bedrooms, 3 bathrooms, and a single detached garage. This home is completely finished up and down, offering over two levels of comfortable living space. The main floor boasts a bright and open layout with a stylish kitchen, cozy living area, and 2 bedrooms, including a primary suite. The fully finished basement includes an additional 2 bedrooms, a full bathroom, and a second kitchenâ€"ideal for extended family, this home offers unbeatable access to shopping, dining, schools, and transit. With two kitchens, suite potential, and a detached garage for added convenience, this property is perfect for families, investors, or first-time buyers.

Type Single Family
Sub-Type Half Duplex
Style 2 Storey
Status Active

### **Exterior**

Exterior Wood, Vinyl

Exterior Features Fenced, Playground Nearby, Public Transportation, Schools, Shopping

Nearby

Roof Asphalt Shingles

Construction Wood, Vinyl

Foundation Concrete Perimeter