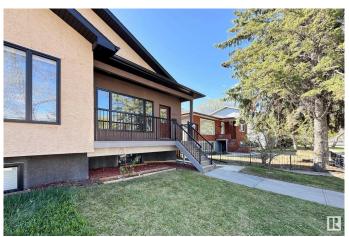

#### \$409,000

4 Bedroom, 3.00 Bathroom, 948 sqft Single Family on 0.00 Acres

Canora, Edmonton, AB

Spacious 1/2 Duplex â€" Fully Finished, Prime Location! Located just minutes from West Edmonton Mall Welcome to this well-kept home featuring 4 bedrooms, 3 bathrooms, and a single detached garage. This home is completely finished up and down, offering over two levels of comfortable living space. The main floor boasts a bright and open layout with a stylish kitchen, cozy living area, and 2 bedrooms, including a primary suite. The fully finished basement includes an additional 2 bedrooms, a full bathroom, and a second kitchenâ€"ideal for extended family, this home offers unbeatable access to shopping, dining, schools, and transit. With two kitchens, suite potential, and a detached garage for added convenience, this property is perfect for families, investors, or first-time buyers.

### **Exterior**

Exterior Wood, Vinyl

Exterior Features Fenced, Playground Nearby, Public Transportation, Schools, Shopping

Nearby

Roof Asphalt Shingles

Construction Wood, Vinyl

Foundation Concrete Perimeter