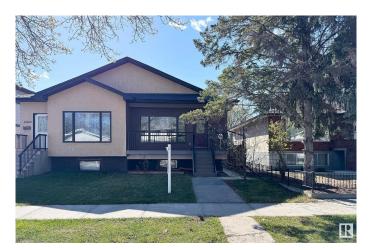

#### \$409,000

4 Bedroom, 3.00 Bathroom, 948 sqft Single Family on 0.00 Acres

Canora, Edmonton, AB

Spacious 1/2 Duplex â€" Fully Finished, Prime Location! Located just minutes from West Edmonton Mall Welcome to this well-kept home featuring 4 bedrooms, 3 bathrooms, and a single detached garage. This home is completely finished up and down, offering over two levels of comfortable living space. The main floor boasts a bright and open layout with a stylish kitchen, cozy living area, and 2 bedrooms, including a primary suite. The fully finished basement includes an additional 2 bedrooms, a full bathroom, and a second kitchenâ€"ideal for extended family, this home offers unbeatable access to shopping, dining, schools, and transit. With two kitchens, suite potential, and a detached garage for added convenience, this property is perfect for families, investors, or first-time buyers.

Type Single Family
Sub-Type Half Duplex
Style 2 Storey
Status Active

### **Exterior**

Exterior Wood, Vinyl

Exterior Features Fenced, Playground Nearby, Public Transportation, Schools, Shopping

Nearby

Roof Asphalt Shingles

Construction Wood, Vinyl

Foundation Concrete Perimeter