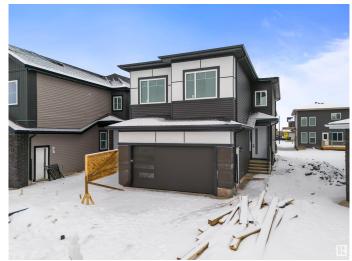

## \$677,000

5 Bedroom, 4.00 Bathroom, 2,420 sqft Rural on 0.06 Acres

Irvine Creek, Rural Leduc County, AB

Experience modern living with a touch of rural charm in this stunning home! Designed for comfort and convenience, this home features a primary bedroom with a luxurious 5-piece ensuite, an upper-floor laundry, and a spacious main floor with a living room, dining room, great room, den, mudroom, and both a main and spice kitchenâ€"perfect for entertaining. The double detached garage, durable vinyl exterior, and full unfinished basement offer endless potential. Stay cozy year-round with natural gas heating and enjoy the ease of municipal services. Conveniently located minutes from schools, shopping, and playgrounds, this home blends tranquility with urban access.

#### **Essential Information**

MLS® # E4436243 Price \$677,000

Bedrooms 5

Bathrooms 4.00

Full Baths 4

Square Footage 2,420

Acres 0.06

Year Built 2025