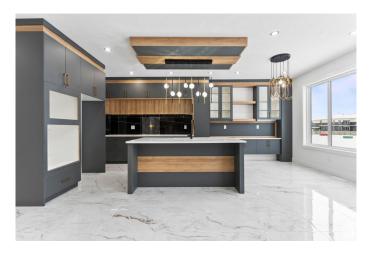

## \$677,000

5 Bedroom, 4.00 Bathroom, 2,420 sqft Rural on 0.06 Acres

Irvine Creek, Rural Leduc County, AB

Experience modern living with a touch of rural charm in this stunning home! Designed for comfort and convenience, this home features a primary bedroom with a luxurious 5-piece ensuite, an upper-floor laundry, and a spacious main floor with a living room, dining room, great room, den, mudroom, and both a main and spice kitchenâ€"perfect for entertaining. The double detached garage, durable vinyl exterior, and full unfinished basement offer endless potential. Stay cozy year-round with natural gas heating and enjoy the ease of municipal services. Conveniently located minutes from schools, shopping, and playgrounds, this home blends tranquility with urban access.