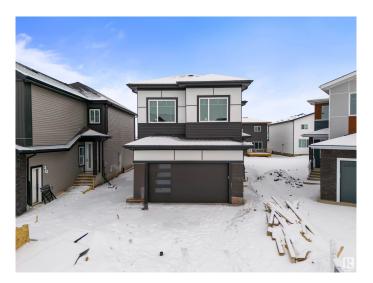

## \$677,000

5 Bedroom, 4.00 Bathroom, 2,420 sqft Rural on 0.06 Acres

Irvine Creek, Rural Leduc County, AB

Experience modern living with a touch of rural charm in this stunning home! Designed for comfort and convenience, this home features a primary bedroom with a luxurious 5-piece ensuite, an upper-floor laundry, and a spacious main floor with a living room, dining room, great room, den, mudroom, and both a main and spice kitchenâ€"perfect for entertaining. The double detached garage, durable vinyl exterior, and full unfinished basement offer endless potential. Stay cozy year-round with natural gas heating and enjoy the ease of municipal services. Conveniently located minutes from schools, shopping, and playgrounds, this home blends tranquility with urban access.

#### **Essential Information**

MLS® # E4436243 Price \$677,000

Bedrooms 5

Bathrooms 4.00

Full Baths 4

Square Footage 2,420

Acres 0.06

Year Built 2025