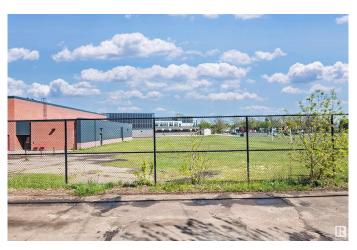

## \$350,000

0 Bedroom, 0.00 Bathroom, Single Family on 0.00 Acres

Ritchie, Edmonton, AB

Amazing Park Backing Location in Ritchie!!!
Build Your DREAM HOME!! Or Add Onto
Your Investment Portfolio! This 33'x132' Lot
Currently Has Capacity for a 3000+ Square
foot Single Family Home Above Grade with a
TRIPLE Car Garage. Alternatively You Could
Start Collecting Rent Cheques with a Clever
Front to Back Duplex Design with Legal
Basement Suites and Garage Suite.
Locations Like This RARELY Come for Sale,
the Time is Now to Capitalize on this Unique
Offering!

# **Community Information**

Address 9736 73 Avenue

Area Edmonton
Subdivision Ritchie
City Edmonton

County ALBERTA

Province AB

Postal Code T6E 1B4

## **Exterior**

Exterior Features Back Lane, Backs Onto Park/Trees, Fenced, Park/Reserve, Playground

Nearby, Schools