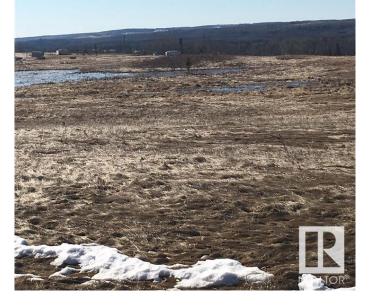

#### \$59,900

0 Bedroom, 0.00 Bathroom, Rural on 1.30 Acres

River Ridge Estates\_CWET, Rural Wetaskiwin County, AB

Pigeon Lake Vacant Land. Build your dream home or enjoy an RV lifestyle on this 1.30 acre +/- lot 22 located at River Ridge Estates. Architectural controls, no time restrictions to build and RVs are welcome. Enjoy the breathtaking view, abundance of wild life, playground and private park. Located 5 km south of the Village at Pigeon Lake, overlooking the Pristine Battle River Valley. River Ridge is directly across from the beautiful 18 hole Dorchester golf course. The Edmonton/Calgary corridor is a top economic growth area in Canada. Zoning is Recreational Resort Holdings District. Allows one permanent RV per lot, modular, permanent residences. GST may be applicable.

### Exterior

Exterior Features Golf Nearby, Park/Reserve