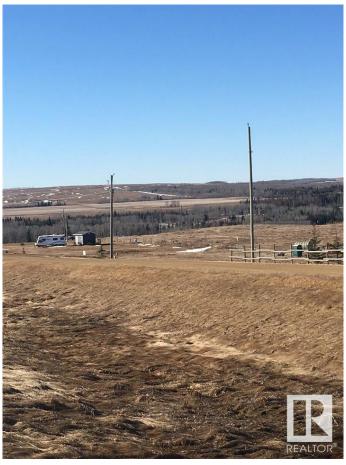

#### \$59,900

0 Bedroom, 0.00 Bathroom, Rural on 1.30 Acres

River Ridge Estates\_CWET, Rural Wetaskiwin County, AB

Pigeon Lake Vacant Land. Build your dream home or enjoy an RV lifestyle on this 1.30 acre +/- lot 22 located at River Ridge Estates. Architectural controls, no time restrictions to build and RVs are welcome. Enjoy the breathtaking view, abundance of wild life, playground and private park. Located 5 km south of the Village at Pigeon Lake, overlooking the Pristine Battle River Valley. River Ridge is directly across from the beautiful 18 hole Dorchester golf course. The Edmonton/Calgary corridor is a top economic growth area in Canada. Zoning is Recreational Resort Holdings District. Allows one permanent RV per lot, modular, permanent residences. GST may be applicable.

### Exterior

Exterior Features Golf Nearby, Park/Reserve