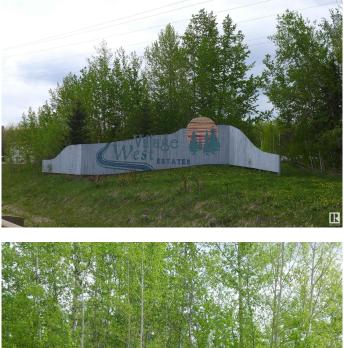

#### \$87,000

0 Bedroom, 0.00 Bathroom, Rural on 0.30 Acres

Village West, Rural Wetaskiwin County, AB

A BEAUTIFULLY TREED PRIVATE LOT IN A CUL-DU- SAC BACKING ONTO A RAVINE AN EASY HOUR DRIVE FROM EDMONTON! This 0.30 acre lot is close to all the summer/winter activities to keep the family busy: boating; canoeing/kayaking; fishing summer & winter; all types of water activities; hiking on several trails; sledding in the winter; cross country skiing or just sitting around the fire enjoying nature. The adjacent Village of Pigeon Lake has all the conveniences you need such as shopping; restaurants, fuel. AND from the back of the lot take a short walk on a foot bridge across the ravine to The Village. This property is located in a golfer's heaven with 4 golf courses a few minutes away: Black Bull Golf Course; Willow Greens Golf Course; Dorchester Ranch Golf Course; Pigeon Lake Golf Club. There are other great fishing lakes a short distance away. Power & gas at property line. Drive your golf cart to the Black Bull. A boat launch is nearby. You MUST check this quiet location out.

## **Community Information**

| Address     | 23 11032 - Hwy 13       |
|-------------|-------------------------|
| Area        | Rural Wetaskiwin County |
| Subdivision | Village West            |
| City        | Rural Wetaskiwin County |
| County      | ALBERTA                 |
| Province    | AB                      |
| Postal Code | T0C 2V0                 |