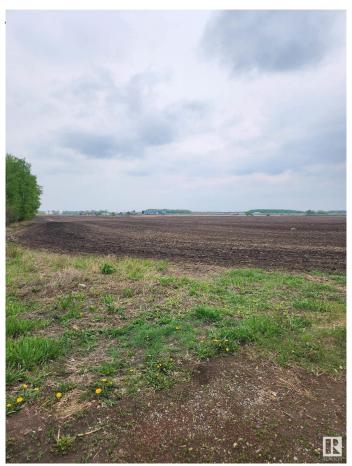

## \$45,000

0 Bedroom, 0.00 Bathroom, Rural on 0.50 Acres

None, Rural Leduc County, AB

"Civil Enforcement Sale" fractured ownership holding property for sale, Where-Is, As-Is. You cannot build or develop this land yourself, it is shared with a larger ownership investment group. This property is 2 portions (0.5 acre) of a communal 535 total ownership portions. The area is Called Royal Links south of Leduc Golf Coarse, managed by S&D Property Development Ltd who controls the project and any land development, rezoning, resale, etc. All information and measurements have been obtained from the Tax Assessment, old MLS, a recent Appraisal and/or assumed, and could not be confirmed. "The measurements represented do not imply they are in accordance with the Residential Measurement Standard in Alberta".