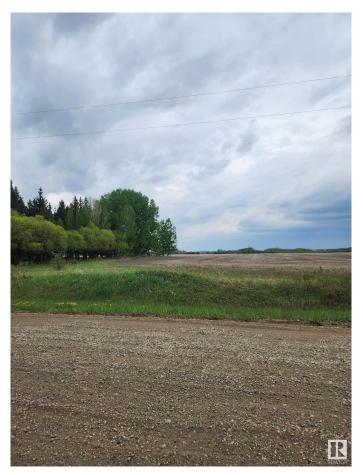

## \$43,000

0 Bedroom, 0.00 Bathroom, Rural on 1.00 Acres

None, Rural Sturgeon County, AB

"Civil Enforcement Sale" fractured ownership holding property for sale, Where-Is, As-Is. You cannot build or develop this land yourself, it is shared with a larger ownership investment group. This property is 4 portions (1 acre) of a communal 304 total ownership portions. The area is Called Hogan 1, east of Hogan Road and north of Villeneuve Road, managed by S&D Property Development Ltd who controls the project and any land development, rezoning, resale, etc. All information and measurements have been obtained from the Tax Assessment, old MLS, a recent Appraisal and/or assumed, and could not be confirmed. "The measurements represented do not imply they are in accordance with the Residential Measurement Standard in Alberta".