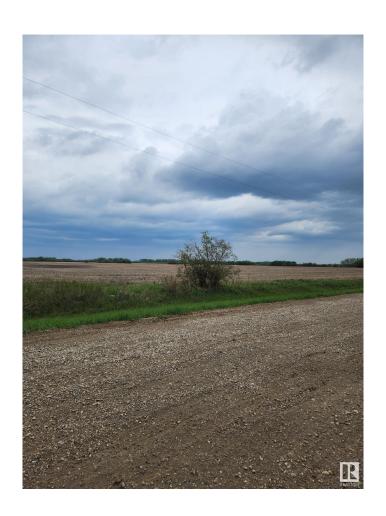

## \$43,000

0 Bedroom, 0.00 Bathroom, Rural on 1.00 Acres

None, Rural Sturgeon County, AB

"Civil Enforcement Sale" fractured ownership holding property for sale, Where-Is, As-Is. You cannot build or develop this land yourself, it is shared with a larger ownership investment group. This property is 4 portions (1 acre) of a communal 304 total ownership portions. The area is Called Hogan 1, east of Hogan Road and north of Villeneuve Road, managed by S&D Property Development Ltd who controls the project and any land development, rezoning, resale, etc. All information and measurements have been obtained from the Tax Assessment, old MLS, a recent Appraisal and/or assumed, and could not be confirmed. "The measurements represented do not imply they are in accordance with the Residential Measurement Standard in Alberta".