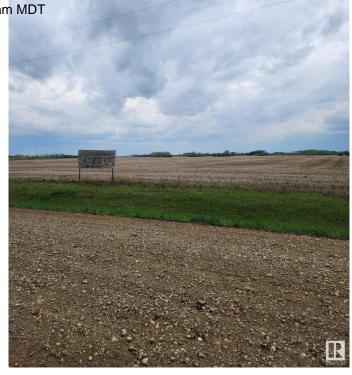

## \$43,000

0 Bedroom, 0.00 Bathroom, Rural on 1.00 Acres

None, Rural Sturgeon County, AB

"Civil Enforcement Sale" fractured ownership holding property for sale, Where-Is, As-Is. You cannot build or develop this land yourself, it is shared with a larger ownership investment group. This property is 4 portions (1 acre) of a communal 304 total ownership portions. The area is Called Hogan 1, east of Hogan Road and north of Villeneuve Road, managed by S&D Property Development Ltd who controls the project and any land development, rezoning, resale, etc. All information and measurements have been obtained from the Tax Assessment, old MLS, a recent Appraisal and/or assumed, and could not be confirmed. "The measurements represented do not imply they are in accordance with the Residential Measurement Standard in Alberta".