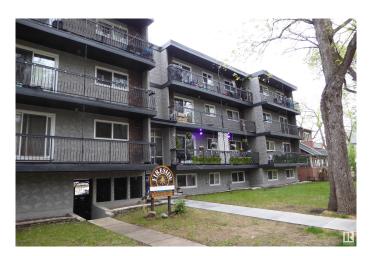

# \$119,000 - 305 10420 93 Street, Edmonton

MLS® #E4437657

### \$119,000

1 Bedroom, 1.00 Bathroom, 666 sqft Condo / Townhouse on 0.00 Acres

Boyle Street, Edmonton, AB

Experience the raising of the sun in this clean and bright 1 bedroom suite! The spacious living room is designed for comfort and enjoyment with patio doors that lead you to a roomy balcony that overlooks the east of the city. Experience the joy of cooking in this fully equipped kitchen. The cozy and bright dining room will host intimate meals for friends and family. The master bedroom is extra large to hold all your furnishing. There is a 4 piece bathroom. The flooring is durable ceramic tile and laminate flooring. This unit comes complete with 3 appliances. There is a well planned storage space that keeps everything handy, but out of sight. Fireside Condominiums is close to all amenities, with public transportation, shopping, just minutes away to the walking trails in the river valley. Walking distance to Dawson Park.

# **Community Information**

Address 305 10420 93 Street

Area Edmonton
Subdivision Boyle Street
City Edmonton
County ALBERTA

Province AB

Postal Code T5H 1X4