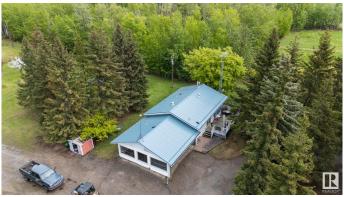

#### \$520,000

3 Bedroom, 1.00 Bathroom, 968 sqft Rural on 8.37 Acres

None, Rural Parkland County, AB

Charming 8.37± Acre Property with large heated shop, Quonset, multiple sheds, and double attached carport. Located outside a typical subdivision, offering ample space for RVs, equipment, and hobbies. The 3-bedroom bungalow features a cozy fireplace, deck access, and a spacious kitchen with plenty of storage. Partially finished basement awaits your final touches. Enjoy peaceful living with direct access to Hwy 16 and nearby lakes like Wabamun, Isle Lake, and Seba Beach, offering boating, fishing, and outdoor fun. Golf courses and parks surround the area. Minutes away from Edmonton, Spruce Grove, and Stony Plain. With an additional \$1,000/year from an ATCO easement, this property is perfect for hobby farming, recreation, or a peaceful retreat. Don't miss out on this rare opportunity for space, privacy, and a great location.

Sub-Type Detached Single Family

Style Bungalow

Status Active

### **Exterior**

Exterior Wood

Exterior Features Golf Nearby, Playground Nearby, Schools, Shopping Nearby

Construction Wood

Foundation Concrete Perimeter