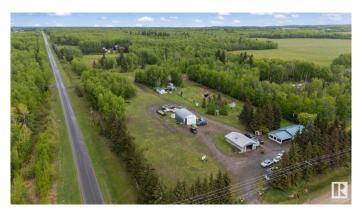

#### \$520,000

3 Bedroom, 1.00 Bathroom, 968 sqft Rural on 8.37 Acres

None, Rural Parkland County, AB

Charming 8.37± Acre Property with large heated shop, Quonset, multiple sheds, and double attached carport. Located outside a typical subdivision, offering ample space for RVs, equipment, and hobbies. The 3-bedroom bungalow features a cozy fireplace, deck access, and a spacious kitchen with plenty of storage. Partially finished basement awaits your final touches. Enjoy peaceful living with direct access to Hwy 16 and nearby lakes like Wabamun, Isle Lake, and Seba Beach, offering boating, fishing, and outdoor fun. Golf courses and parks surround the area. Minutes away from Edmonton, Spruce Grove, and Stony Plain. With an additional \$1,000/year from an ATCO easement, this property is perfect for hobby farming, recreation, or a peaceful retreat. Don't miss out on this rare opportunity for space, privacy, and a great location.

# **Community Information**

Address 5432 Highway 16 (hwy)
Area Rural Parkland County

Subdivision None

City Rural Parkland County

County ALBERTA

Province AB

Postal Code T0E 0W0