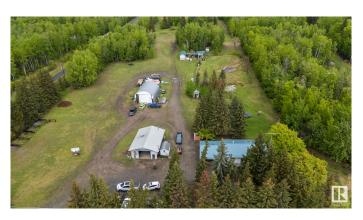

#### \$520,000

3 Bedroom, 1.00 Bathroom, 968 sqft Rural on 8.37 Acres

None, Rural Parkland County, AB

Charming 8.37± Acre Property with large heated shop, Quonset, multiple sheds, and double attached carport. Located outside a typical subdivision, offering ample space for RVs, equipment, and hobbies. The 3-bedroom bungalow features a cozy fireplace, deck access, and a spacious kitchen with plenty of storage. Partially finished basement awaits your final touches. Enjoy peaceful living with direct access to Hwy 16 and nearby lakes like Wabamun, Isle Lake, and Seba Beach, offering boating, fishing, and outdoor fun. Golf courses and parks surround the area. Minutes away from Edmonton, Spruce Grove, and Stony Plain. With an additional \$1,000/year from an ATCO easement, this property is perfect for hobby farming, recreation, or a peaceful retreat. Don't miss out on this rare opportunity for space, privacy, and a great location.

## **Essential Information**

MLS® # E4437813 Price \$520,000

Bedrooms 3
Bathrooms 1.00

Full Baths 1

Square Footage 968

Acres 8.37

Year Built 1970

Type Rural