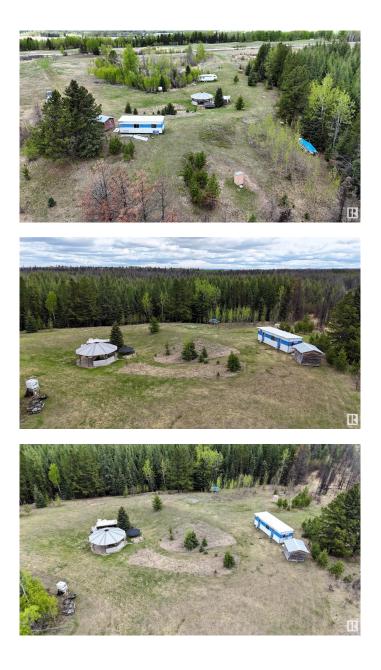

#### \$179,900

0 Bedroom, 0.00 Bathroom, Rural on 25.03 Acres

None, Rural Yellowhead, AB

Get Away From the City and Hide in Your Own Private Haven Among the Trees and Wildlife. 25.03 Acres Located Minutes North East of the Hamlet of Peers, Alberta. Private, Secluded, Gated Property With Park Like Yard With a Gigantic Covered Gazebo With a Firepit, Atco Trailer, Storage Shed, 3 Water Containers, Shower House, & an RV Area Set Up With a Fifth Wheel Holiday Trailer With Lots of Room For Many Additional RV's. This Land is Fenced with a High Elk Fence & is Approximately Half Treed & the Other Half Cleared, Perfect for Horses or Cattle. Beautiful Building Site Nestled Between the Many Spruce, Pine, and Poplar Trees. Purchase as a Family or Group of Friends For Weekend Getaways or as a Year Round Residence. If its Peaceful Country Air and Lving You're Craving, This is the Property For You! This Land Boarders Hundreds of Quarters of Crown Land and is Within Walking Distance to the McLeod River. The Perfect Property for Tthose Who Enjoy Fishing, Hunting, Sledding, Quadding, and the Beautiful Outdoors.

## Exterior

Exterior Features Backs Onto Park/Trees, Fenced, Private Setting, See Remarks