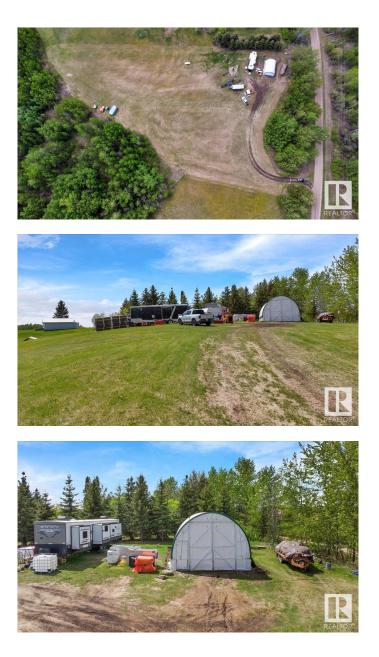

#### \$143,500

0 Bedroom, 0.00 Bathroom, Rural on 3.09 Acres

Tiger Lake Estates, Rural Barrhead County, AB

Dreaming of wide-open spaces and room to build exactly what you want? This 3.09-acre lot in Tiger Lake Estates offers just thatâ€"and more. Gently rolling terrain makes it ideal for a walk-out basement, and the groundwork is already started for you. Enjoy the perks of a never-used septic tank, a solar system, power and natural gas at the lot line, and a private gate for added security and peace of mind. Thereâ€<sup>™</sup>s also an oversized portable Quonset with risers, perfect for storage, a workshop, or your next big project. Surrounded by nature, yet close to it allâ€"this property is just 10 minutes from Thunder Lake, where you can fish, boat, or unwind by the water. Need a quick run to town or access to medical care? You're only 17 minutes from Barrhead Hospital and other amenities. Whether you're planning a peaceful country escape, a year-round home, or a future cabin getaway, this lot gives you a head start. Don't just buy landâ€"build a lifestyle!

## Exterior

Exterior Features Rolling Land, Sloping Lot, See Remarks